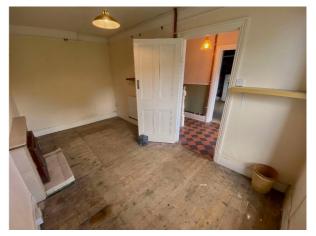

**Bedroom 4** - 7' 7" x 10' 6" (2.34m x 3.21m) With UPVC double-glazed windows to side and rear, exposed wooden floorboards, radiator.

**Bathroom** - With feature stand-alone roll-top bath, low level flush WC, pedestal wash hand basin, chrome heated towel rail, built-in airing cupboard, part-clad walls, exposed wooden floorboards.

#### The Smallholding Centre 1 Cawdor Terrace, Newcastle Emlyn, Carmarthenshire, SA38 9AS

Bedroom 1

Bedroom 1 - Another View

Bedroom 2

Bedroom 3 / Study

Bedroom 4

Bedroom 4 - Another View

Rear Garden - Another View