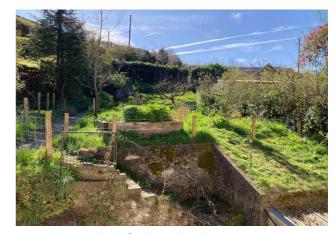

#### Exterior

**Externally** - To the front of the property is a small courtyard garden area with dwarf wall and railings with path leading to the front door. To the rear there is a lovely south-facing, good-sized garden accessed from the rear patio doors with patio area seating area and steps which lead up to the lovely lawned areas with raised vegetable beds, mature shrubs & roses, apple trees with a concrete access path around the edge.

Bathroom

View of House from Rear Garden

Rear Garden

Outbuilding

Steps To Rear Garden

Patio Seating Area

Rear Garden - Another View