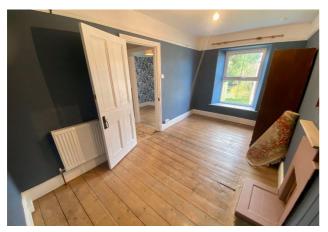

**Bedroom 2** - 7' 5" x 14' 0" (2.27m x 4.28m) With UPVC double-glazed window to the front, feature fireplace, exposed wooden floorboards, radiator.

Bedroom 3 / Study - 7' 3" x 5' 8" (2.21m x 1.73m) With UPVC doubleglazed window to the front, radiator.

**Bedroom 4** - 7' 7" x 10' 6" (2.34m x 3.21m) With UPVC double-glazed windows to side and rear, exposed wooden floorboards, radiator.

**Bathroom** - With feature stand-alone roll-top bath, low level flush WC, pedestal wash hand basin, chrome heated towel rail, built-in airing cupboard, part-clad walls, exposed wooden floorboards.