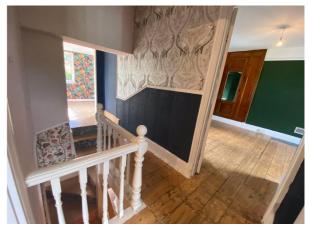

**Dining Area** 

Sitting Room

Sitting Room - Another View

Landing

#### **Ground Floor**

Accommodation - Entrance via timber door into:

**Hallway** - With staircase to first floor, quarry tiled flooring, cloaks hanging space, radiator, door into kitchen/diner, sitting room and: