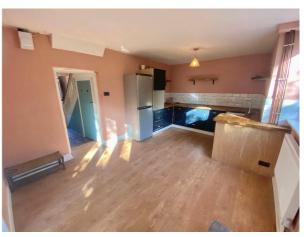

**Kitchen / Dining Room** - 16' 1" x 11' 1" (4.91m x 3.38m) With UPVC double-glazed window to rear and double-glazed double doors to side leading out to rear garden, a range of base units, ceramic hob, Belfast style sink, space and plumbing for washing machine, space for eye-level oven, space for fridge freezer, tiled splash backs, solid oak work surfaces, radiator.

#### Tenure: Freehold

Services: Mains electricity, mains water and mains drainage, LPG central heating.

Lounge

Lounge - Another View

Kitchen

Kitchen / Diner

Council Tax: Band C, Carmarthenshire County Council.