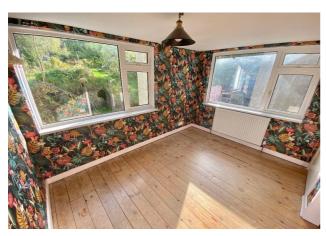

**Kitchen / Dining Room** - 16' 1" x 11' 1" (4.91m x 3.38m) With UPVC double-glazed window to rear and double-glazed double doors to side leading out to rear garden, a range of base units, ceramic hob, Belfast style sink, space and plumbing for washing machine, space for eye-level oven, space for fridge freezer, tiled splash backs, solid oak work surfaces, radiator.