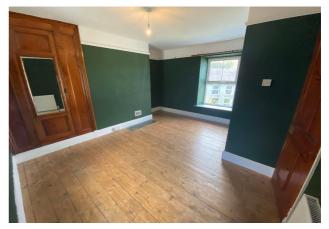

**Kitchen / Dining Room** - 16' 1" x 11' 1" (4.91m x 3.38m) With UPVC double-glazed window to rear and double-glazed double doors to side leading out to rear garden, a range of base units, ceramic hob, Belfast style sink, space and plumbing for washing machine, space for eye-level oven, space for fridge freezer, tiled splash backs, solid oak work surfaces, radiator.

#### Tenure: Freehold

Services: Mains electricity, mains water and mains drainage, LPG central heating.

Lounge

Lounge - Another View

Kitchen

Kitchen / Diner

Council Tax: Band C, Carmarthenshire County Council.