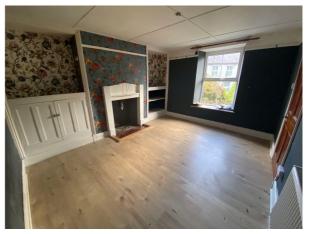

**Lounge** - 10' 7" x 13' 11" (3.25m x 4.25m) With double-glazed window to the front, fireplace with tiled hearth, character built-in cupboards & shelving, wood-effect laminate flooring, radiator.

**Sitting Room** - 7' 6" x 7' 6" (2.29m x 2.29m) With double-glazed window to the front, exposed wooden floorboards, fireplace with tiled surround, radiator.

#### Tenure: Freehold

Services: Mains electricity, mains water and mains drainage, LPG central heating.

Lounge

Lounge - Another View

Kitchen

Kitchen / Diner

Council Tax: Band C, Carmarthenshire County Council.