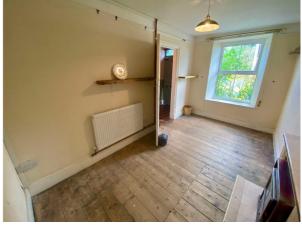

**Bedroom 2** - 7' 5" x 14' 0" (2.27m x 4.28m) With UPVC double-glazed window to the front, feature fireplace, exposed wooden floorboards, radiator.

Bedroom 3 / Study - 7' 3" x 5' 8" (2.21m x 1.73m) With UPVC doubleglazed window to the front, radiator.

#### The Smallholding Centre 1 Cawdor Terrace, Newcastle Emlyn, Carmarthenshire, SA38 9AS

Bedroom 1

Bedroom 1 - Another View

Bedroom 2

Bedroom 3 / Study

Bedroom 4

Bedroom 4 - Another View

Rear Garden - Another View