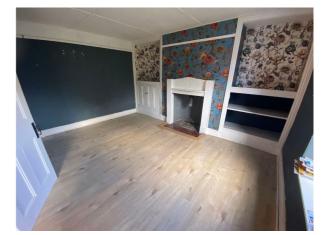

**Lounge** - 10' 7" x 13' 11" (3.25m x 4.25m) With double-glazed window to the front, fireplace with tiled hearth, character built-in cupboards & shelving, wood-effect laminate flooring, radiator.

**Sitting Room** - 7' 6" x 7' 6" (2.29m x 2.29m) With double-glazed window to the front, exposed wooden floorboards, fireplace with tiled surround, radiator.

#### Tenure: Freehold

Services: Mains electricity, mains water and mains drainage, LPG central heating.

Lounge

Lounge - Another View

Kitchen

Kitchen / Diner

Council Tax: Band C, Carmarthenshire County Council.