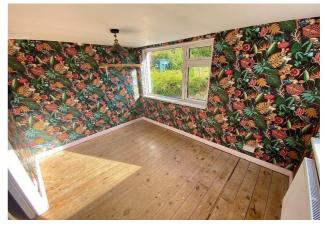

**Kitchen / Dining Room** - 16' 1" x 11' 1" (4.91m x 3.38m) With UPVC double-glazed window to rear and double-glazed double doors to side leading out to rear garden, a range of base units, ceramic hob, Belfast style sink, space and plumbing for washing machine, space for eye-level oven, space for fridge freezer, tiled splash backs, solid oak work surfaces, radiator.