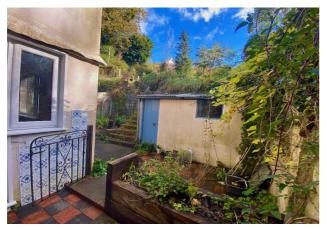

#### Exterior

**Externally** - To the front of the property is a small courtyard garden area with dwarf wall and railings with path leading to the front door. To the rear there is a lovely south-facing, good-sized garden accessed from the rear patio doors with patio area seating area and steps which lead up to the lovely lawned areas with raised vegetable beds, mature shrubs & roses, apple trees with a concrete access path around the edge.

Bathroom

View of House from Rear Garden

Rear Garden

Outbuilding

Steps To Rear Garden

Patio Seating Area

Rear Garden - Another View