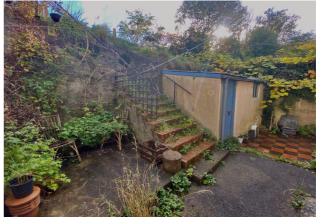

#### Exterior

**Externally** - To the front of the property is a small courtyard garden area with dwarf wall and railings with path leading to the front door. To the rear there is a lovely south-facing, good-sized garden accessed from the rear patio doors with patio area seating area and steps which lead up to the lovely lawned areas with raised vegetable beds, mature shrubs & roses, apple trees with a concrete access path around the edge.

Bathroom

View of House from Rear Garden

Rear Garden

Outbuilding

Steps To Rear Garden

Patio Seating Area

Rear Garden - Another View