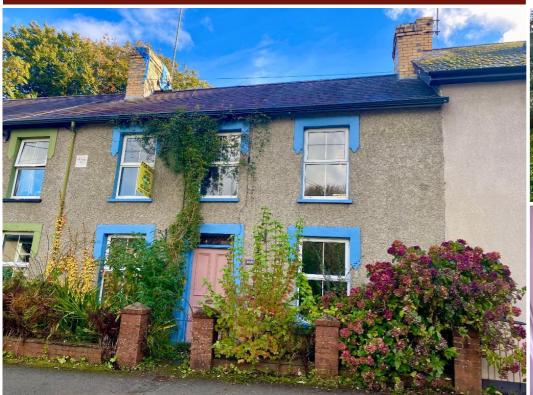

#### Rhydyderw, Quarry Ffinant Newcastle Emlyn, SA38 9HP

A 4 bedroom character house conveniently located in a tucked away no through road within a five minute walk in to Newcastle Emlyn town. Accommodation briefly comprises: hallway, lounge, sitting room, kitchen / diner and on the first floor, four bedrooms and bathroom. Externally there is a small walled courtyard garden area to the front with large gardens to the rear which are mainly laid to lawn with a patio seating area. A tucked away character home convenient to town. NO ONWARD CHAIN.

#### Exterior

**Externally** - To the front of the property is a small courtyard garden area with dwarf wall and railings with path leading to the front door. To the rear there is a lovely south-facing, good-sized garden accessed from the rear patio doors with patio area seating area and steps which lead up to the lovely lawned areas with raised vegetable beds, mature shrubs & roses, apple trees with a concrete access path around the edge.