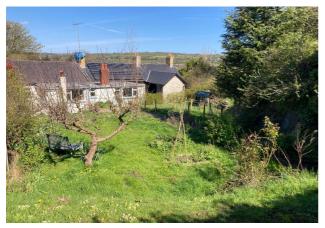

#### Exterior

**Externally** - To the front of the property is a small courtyard garden area with dwarf wall and railings with path leading to the front door. To the rear there is a lovely south-facing, good-sized garden accessed from the rear patio doors with patio area seating area and steps which lead up to the lovely lawned areas with raised vegetable beds, mature shrubs & roses, apple trees with a concrete access path around the edge.

Bathroom

View of House from Rear Garden

Rear Garden

Outbuilding

Steps To Rear Garden

Patio Seating Area

Rear Garden - Another View