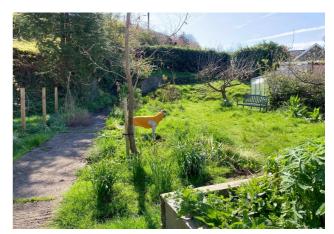

#### Exterior

**Externally** - To the front of the property is a small courtyard garden area with dwarf wall and railings with path leading to the front door. To the rear there is a lovely south-facing, good-sized garden accessed from the rear patio doors with patio area seating area and steps which lead up to the lovely lawned areas with raised vegetable beds, mature shrubs & roses, apple trees with a concrete access path around the edge.

Bathroom

View of House from Rear Garden

Rear Garden

Outbuilding

Steps To Rear Garden

Patio Seating Area

Rear Garden - Another View