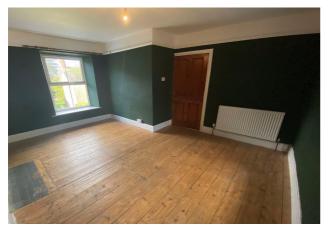

**Kitchen / Dining Room** - 16' 1" x 11' 1" (4.91m x 3.38m) With UPVC double-glazed window to rear and double-glazed double doors to side leading out to rear garden, a range of base units, ceramic hob, Belfast style sink, space and plumbing for washing machine, space for eye-level oven, space for fridge freezer, tiled splash backs, solid oak work surfaces, radiator.

#### Tenure: Freehold

Services: Mains electricity, mains water and mains drainage, LPG central heating.

Lounge

Lounge - Another View

Kitchen

Kitchen / Diner

Council Tax: Band C, Carmarthenshire County Council.