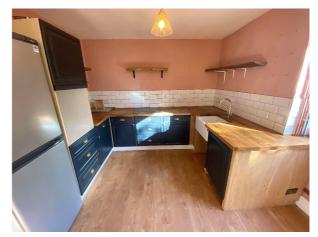

**Kitchen / Dining Room** - 16' 1" x 11' 1" (4.91m x 3.38m) With UPVC double-glazed window to rear and double-glazed double doors to side leading out to rear garden, a range of base units, ceramic hob, Belfast style sink, space and plumbing for washing machine, space for eye-level oven, space for fridge freezer, tiled splash backs, solid oak work surfaces, radiator.

#### Tenure: Freehold

Services: Mains electricity, mains water and mains drainage, LPG central heating.

Lounge

Lounge - Another View

Kitchen

Kitchen / Diner

Council Tax: Band C, Carmarthenshire County Council.