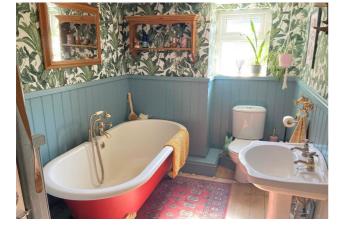

**Bedroom 4** - 7' 7" x 10' 6" (2.34m x 3.21m) With UPVC double-glazed windows to side and rear, exposed wooden floorboards, radiator.

**Bathroom** - With feature stand-alone roll-top bath, low level flush WC, pedestal wash hand basin, chrome heated towel rail, built-in airing cupboard, part-clad walls, exposed wooden floorboards.