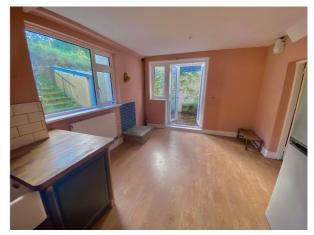

**Kitchen / Dining Room** - 16' 1" x 11' 1" (4.91m x 3.38m) With UPVC double-glazed window to rear and double-glazed double doors to side leading out to rear garden, a range of base units, ceramic hob, Belfast style sink, space and plumbing for washing machine, space for eye-level oven, space for fridge freezer, tiled splash backs, solid oak work surfaces, radiator.

**Dining Area** 

Sitting Room

Sitting Room - Another View

Landing