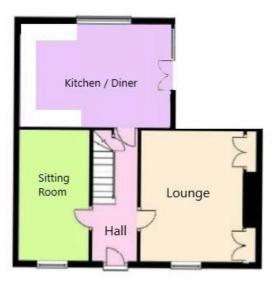

#### **Ground Floor**

Accommodation - Entrance via timber door into:

**Hallway** - With staircase to first floor, quarry tiled flooring, cloaks hanging space, radiator, door into kitchen/diner, sitting room and:

**Lounge** - 10' 7" x 13' 11" (3.25m x 4.25m) With double-glazed window to the front, fireplace with tiled hearth, character built-in cupboards & shelving, wood-effect laminate flooring, radiator.

**Sitting Room** - 7' 6" x 7' 6" (2.29m x 2.29m) With double-glazed window to the front, exposed wooden floorboards, fireplace with tiled surround, radiator.

**Kitchen / Dining Room** - 16' 1" x 11' 1" (4.91m x 3.38m) With UPVC double-glazed window to rear and double-glazed double doors to side leading out to rear garden, a range of base units, ceramic hob, Belfast style sink, space and plumbing for washing machine, space for eye-level oven, space for fridge freezer, tiled splash backs, solid oak work surfaces, radiator.

#### Floorplans