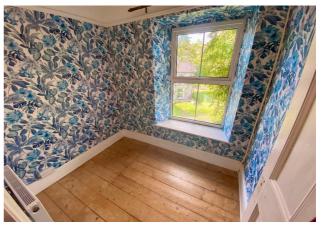

**Lounge** - 10' 7" x 13' 11" (3.25m x 4.25m) With double-glazed window to the front, fireplace with tiled hearth, character built-in cupboards & shelving, wood-effect laminate flooring, radiator.

**Sitting Room** - 7' 6" x 7' 6" (2.29m x 2.29m) With double-glazed window to the front, exposed wooden floorboards, fireplace with tiled surround, radiator.

**Bedroom 2** - 7' 5" x 14' 0" (2.27m x 4.28m) With UPVC double-glazed window to the front, feature fireplace, exposed wooden floorboards, radiator.

Bedroom 3 / Study - 7' 3" x 5' 8" (2.21m x 1.73m) With UPVC doubleglazed window to the front, radiator.