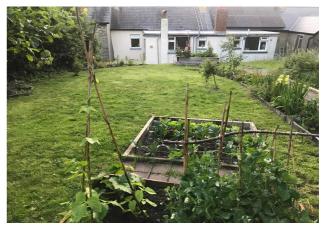

#### Exterior

**Externally** - To the front of the property is a small courtyard garden area with dwarf wall and railings with path leading to the front door. To the rear there is a lovely south-facing, good-sized garden accessed from the rear patio doors with patio area seating area and steps which lead up to the lovely lawned areas with raised vegetable beds, mature shrubs & roses, apple trees with a concrete access path around the edge.

Bathroom

View of House from Rear Garden

Rear Garden

Outbuilding

Steps To Rear Garden

Patio Seating Area

Rear Garden - Another View