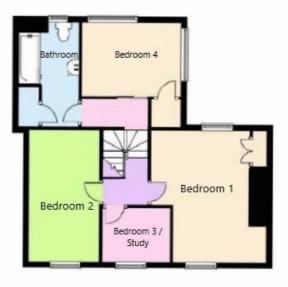

#### **Ground Floor**

Accommodation - Entrance via timber door into:

**Hallway** - With staircase to first floor, quarry tiled flooring, cloaks hanging space, radiator, door into kitchen/diner, sitting room and:

#### First Floor

First Floor - Accessed via staircase in hallway and giving access to:

**Bedroom 1** - 11' 1" x 14' 0" (3.4m x 4.27m) With UPVC double-glazed window to front and rear, built-in wardrobe, radiator.

**Bedroom 2** - 7' 5" x 14' 0" (2.27m x 4.28m) With UPVC double-glazed window to the front, feature fireplace, exposed wooden floorboards, radiator.

Bedroom 3 / Study - 7' 3" x 5' 8" (2.21m x 1.73m) With UPVC doubleglazed window to the front, radiator.

**Bedroom 4** - 7' 7" x 10' 6" (2.34m x 3.21m) With UPVC double-glazed windows to side and rear, exposed wooden floorboards, radiator.

**Bathroom** - With feature stand-alone roll-top bath, low level flush WC, pedestal wash hand basin, chrome heated towel rail, built-in airing cupboard, part-clad walls, exposed wooden floorboards.