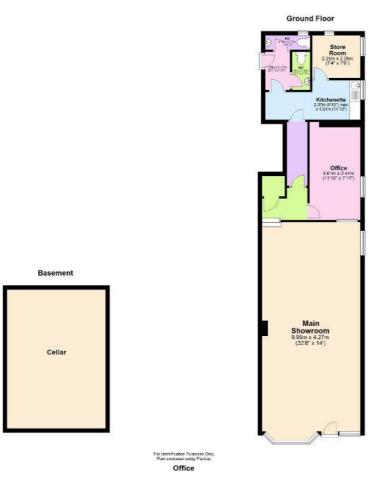

### **FOR SALE**

RETAIL/OFFICE COMMERCIAL PREMISES

HIGH STREET CARDIGAN

RESIDUE OF 999 YR LEASE (VIRTUAL FREEHOLD)

GROUND FLOOR WITH MAIN SHOWROOM (42.48 SQ M),

OFFICE (8.70 SQ M), STORE ROOM (5.13 SQ M),

TWO WC'S, KITCHEN, LARGE STORAGE BASEMENT AREA.

# Commercial Premises, High Street Cardigan, SA43 1HJ

\*\* FOR SALE £142,500 or TO LET FOR £14,250 PER ANNUM FOR A MINIMUM 5 YEAR LEASE\*\* Residue of 999 year lease (Virtual Freehold). The premises are situated in the thriving town of Cardigan, itself benefiting from much investment over recent years with millions having been spent on Cardigan Castle to attract tourists from all over the country. The premises are situated in arguably one the best positions in Cardigan, set, as it is, amongst national retailers such as Specsavers, The Works, etc. There is a main showroom of 42.48 sq m, an office of 8.70 sq m, a store room of 5.13 sq m, two wc's, a kitchen and large storage basement area. \*\* AVAILABLE IMMEDIATELY \*\*

### **Ground Floor**

Accommodation - Entrance via front door into:

Retail / Office Area - With 3 radiators, access to cellar/basement, front display window

Back Office - With window to side, radiator.

Kitchen Area - L-shaped. With stainless steel sink/drainer unit, base unit, shelving, radiator, window to side.

Store Room - With window to side, radiator, shelving, electric boiler serving the heating system.

WC 1 - With low level flush WC, wash hand basin, radiator, extractor fan.

WC 2 - With low level flush WC, wash hand basin, radiator, window to rear.

### Floorplans