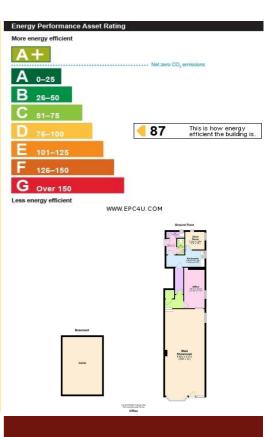

### The Smallholding Centre

10 High Street **C** 01239 621 303

Cardigan SA43 1HJ ⊠ info@thesmallholdingcentre.co.uk

### **Commercial Premises**

Fixed Price £142,500

### **FOR SALE**

RETAIL/OFFICE COMMERCIAL PREMISES

HIGH STREET CARDIGAN

RESIDUE OF 999 YR LEASE (VIRTUAL FREEHOLD)

GROUND FLOOR WITH MAIN SHOWROOM (42.48 SQ M),

OFFICE (8.70 SQ M), STORE ROOM (5.13 SQ M),

TWO WC'S, KITCHEN, LARGE STORAGE BASEMENT AREA.

**BUSY PROMINENT LOCATION IN CARDIGAN CENTRE** 

**AVAILABLE NOW!** 



# Commercial Premises, High Street Cardigan, SA43 1HJ

\*\* FOR SALE £142,500 or TO LET FOR £14,250 PER ANNUM FOR A MINIMUM 5 YEAR LEASE\*\* Residue of 999 year lease (Virtual Freehold). The premises are situated in the thriving town of Cardigan, itself benefiting from much investment over recent years with millions having been spent on Cardigan Castle to attract tourists from all over the country. The premises are situated in arguably one the best positions in Cardigan, set, as it is, amongst national retailers such as Specsavers, The Works, etc. There is a main showroom of 42.48 sq m, an office of 8.70 sq m, a store room of 5.13 sq m, two wc's, a kitchen and large storage basement area. \*\* AVAILABLE IMMEDIATELY \*\*

## Key Features

Office Or Retail-Large Window Display

About 70 Sq