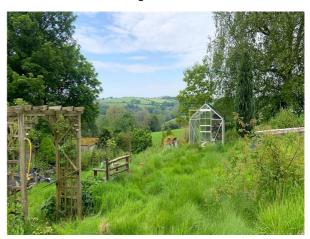

#### Exterior

**Externally** - The whole site amounts to around a half of an acre with beautiful views to the rear overlooking the rolling countryside. There is off street parking to the front of the property for 2-3 cars and a variety of useful outbuildings scattered within the grounds, these include: a small lean-to attached to the rear of the property, a good size corrugated workshop with another small storage shed adjacent, wood store and another corrugated outbuilding.

Bedroom 1

Bedroom 2

Workshop & Rear Of House

Gardens

Gardens & Another Outbuilding

Garden Area

Views Over Countryside

Greenhouse