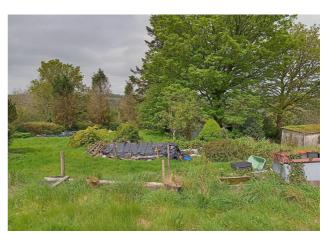

#### Exterior

**Externally** - The whole site amounts to around a half of an acre with beautiful views to the rear overlooking the rolling countryside. There is off street parking to the front of the property for 2-3 cars and a variety of useful outbuildings scattered within the grounds, these include: a small lean-to attached to the rear of the property, a good size corrugated workshop with another small storage shed adjacent, wood store and another corrugated outbuilding.

Bedroom 1

Bedroom 2

Workshop & Rear Of House

Gardens

Gardens & Another Outbuilding

Garden Area

Views Over Countryside

Greenhouse