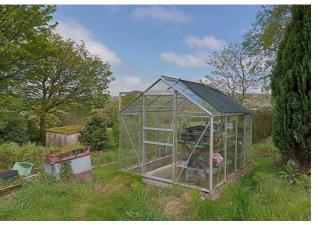

#### Exterior

**Externally** - The whole site amounts to around a half of an acre with beautiful views to the rear overlooking the rolling countryside. There is off street parking to the front of the property for 2-3 cars and a variety of useful outbuildings scattered within the grounds, these include: a small lean-to attached to the rear of the property, a good size corrugated workshop with another small storage shed adjacent, wood store and another corrugated outbuilding.

Bedroom 1

Bedroom 2

Workshop & Rear Of House

Gardens

Gardens & Another Outbuilding

Garden Area

Views Over Countryside

Greenhouse