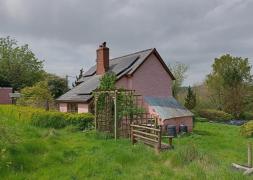

#### Exterior

**Externally** - The whole site amounts to around a half of an acre with beautiful views to the rear overlooking the rolling countryside. There is off street parking to the front of the property for 2-3 cars and a variety of useful outbuildings scattered within the grounds, these include: a small lean-to attached to the rear of the property, a good size corrugated workshop with another small storage shed adjacent, wood store and another corrugated outbuilding.

Bedroom 1

Bedroom 2

Workshop & Rear Of House

Gardens

Gardens & Another Outbuilding

Garden Area

Views Over Countryside

Greenhouse