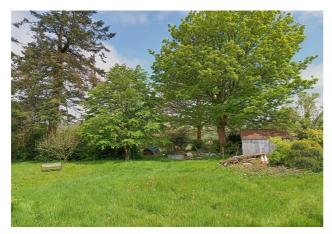

#### Exterior

**Externally** - The whole site amounts to around a half of an acre with beautiful views to the rear overlooking the rolling countryside. There is off street parking to the front of the property for 2-3 cars and a variety of useful outbuildings scattered within the grounds, these include: a small lean-to attached to the rear of the property, a good size corrugated workshop with another small storage shed adjacent, wood store and another corrugated outbuilding.

Bedroom 1

Bedroom 2

Workshop & Rear Of House

Gardens

Gardens & Another Outbuilding

Garden Area

Views Over Countryside

Greenhouse