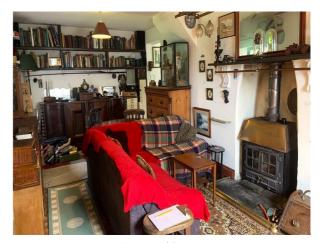

**Lounge / Diner - 21' 10" x 10' 8" (6.68m x 3.27m)** With two double-glazed windows to front and side, wood-burning stove, radiator.

Kitchen - 13' 11" x 9' 4" (4.25m x 2.85m) Into alcove

With double-glazed windows to front and side, a range of wall and base units, stainless steel sink / drainer unit, space and plumbing for washing machine, space for cooker, space for tumble dryer, space for fridge / freezer, Worcester boiler, radiator, part double-glazed timber door out to rear gardens, stairs to first floor.

Another Main View

**Dugoed Isaf** 

Views From Gardens

Bathroom

Lounge / Diner

Lounge / Diner Another View

Kitchen

Kitchen Another View