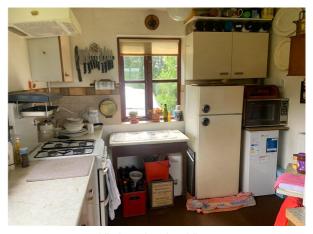

**Lounge / Diner - 21' 10" x 10' 8" (6.68m x 3.27m)** With two double-glazed windows to front and side, wood-burning stove, radiator.

Kitchen - 13' 11" x 9' 4" (4.25m x 2.85m) Into alcove

With double-glazed windows to front and side, a range of wall and base units, stainless steel sink / drainer unit, space and plumbing for washing machine, space for cooker, space for tumble dryer, space for fridge / freezer, Worcester boiler, radiator, part double-glazed timber door out to rear gardens, stairs to first floor.

Another Main View

**Dugoed Isaf** 

Views From Gardens

Bathroom

Lounge / Diner

Lounge / Diner Another View

Kitchen

Kitchen Another View