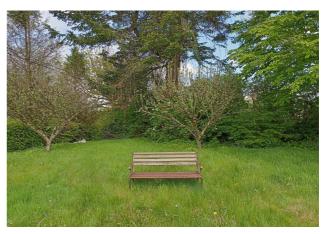

#### Exterior

**Externally** - The whole site amounts to around a half of an acre with beautiful views to the rear overlooking the rolling countryside. There is off street parking to the front of the property for 2-3 cars and a variety of useful outbuildings scattered within the grounds, these include: a small lean-to attached to the rear of the property, a good size corrugated workshop with another small storage shed adjacent, wood store and another corrugated outbuilding.

Bedroom 1

Bedroom 2

Workshop & Rear Of House

Gardens

Gardens & Another Outbuilding

Garden Area

Views Over Countryside

Greenhouse