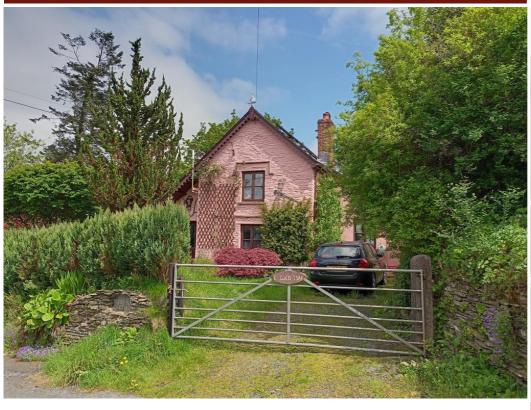

## Dugoed Isaf Cottage, Lancych Boncath, SA37 0LN

Dugoed Isaf Cottage is an attractive little property with generous sized gardens and beautiful views of the surrounding countryside situated a short distance from both Abercych and Bwlchygroes villages and the very popular Nags Head Public House/Restaurant is conveniently a short drive away. In the Cottage there is a downstairs bathroom, lounge / diner, kitchen, on the first floor there are two bedrooms. Externally there is off street parking to the front with predominantly lawned gardens to the sides and rear with mature flowers and shrubs. Far reaching views are enjoyed from the rear gardens. Lots of further potential with Dugoed Isaf Cottage which could include extending to the rear (subject to any consents required)

Another Main View

**Dugoed Isaf** 

Views From Gardens

Bathroom

Lounge / Diner

Lounge / Diner Another View

Kitchen

Kitchen Another View