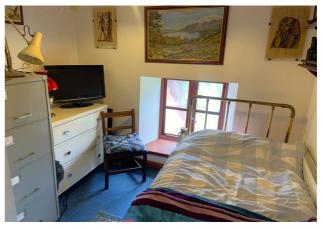

### First Floor

**First Floor** - Accessed via staircase in kitchen, access to loft space, doors off to bedrooms:

Bedroom 1 - 13' 1" x 10' 9" (3.99m x 3.29m) With double-glazed window to front, radiator.

Bedroom 2 - 10' 9" x 8' 5" (3.3m x 2.57m) Into alcove

With double-glazed window to side, access to loft space, radiator.