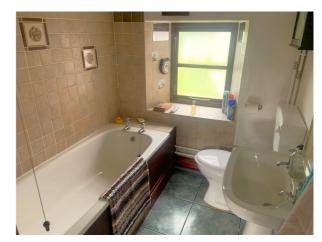

#### **Ground Floor**

Accommodation - Entrance via part glazed timber door into:

**Porch** - 5' 9" x 5' 9" (1.77m x 1.77m) With access to loft space, doors off to bathroom and lounge / diner.

**Bathroom** - With frosted double-glazed window to rear, pedestal wash hand basin with tiled splash back, low level flush WC, bath with "Mira" electric shower over, part tiled walls, tiled flooring, radiator, extractor fan.

Another Main View

**Dugoed Isaf** 

Views From Gardens

Bathroom

Lounge / Diner

Lounge / Diner Another View

Kitchen

Kitchen Another View