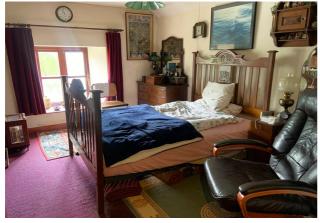

### First Floor

**First Floor** - Accessed via staircase in kitchen, access to loft space, doors off to bedrooms:

Bedroom 1 - 13' 1" x 10' 9" (3.99m x 3.29m) With double-glazed window to front, radiator.

Bedroom 1

Bedroom 2

Workshop & Rear Of House

Gardens

Gardens & Another Outbuilding

Garden Area

Views Over Countryside

Greenhouse