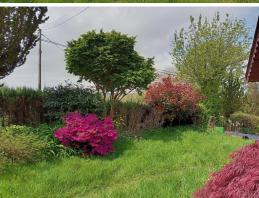

#### Exterior

**Externally** - The whole site amounts to around a half of an acre with beautiful views to the rear overlooking the rolling countryside. There is off street parking to the front of the property for 2-3 cars and a variety of useful outbuildings scattered within the grounds, these include: a small lean-to attached to the rear of the property, a good size corrugated workshop with another small storage shed adjacent, wood store and another corrugated outbuilding.

Bedroom 1

Bedroom 2

Workshop & Rear Of House

Gardens

Gardens & Another Outbuilding

Garden Area

Views Over Countryside

Greenhouse