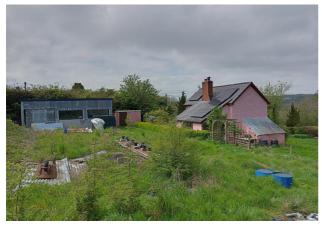

#### Exterior

**Externally** - The whole site amounts to around a half of an acre with beautiful views to the rear overlooking the rolling countryside. There is off street parking to the front of the property for 2-3 cars and a variety of useful outbuildings scattered within the grounds, these include: a small lean-to attached to the rear of the property, a good size corrugated workshop with another small storage shed adjacent, wood store and another corrugated outbuilding.

Bedroom 1

Bedroom 2

Workshop & Rear Of House

Gardens

Gardens & Another Outbuilding

Garden Area

Views Over Countryside

Greenhouse