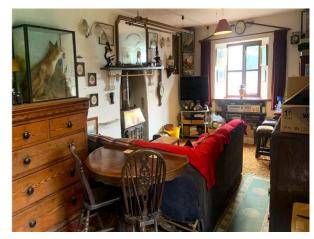

**Lounge / Diner - 21' 10" x 10' 8" (6.68m x 3.27m)** With two double-glazed windows to front and side, wood-burning stove, radiator.

Kitchen - 13' 11" x 9' 4" (4.25m x 2.85m) Into alcove

With double-glazed windows to front and side, a range of wall and base units, stainless steel sink / drainer unit, space and plumbing for washing machine, space for cooker, space for tumble dryer, space for fridge / freezer, Worcester boiler, radiator, part double-glazed timber door out to rear gardens, stairs to first floor.

Another Main View

**Dugoed Isaf** 

Views From Gardens

Bathroom

Lounge / Diner

Lounge / Diner Another View

Kitchen

Kitchen Another View