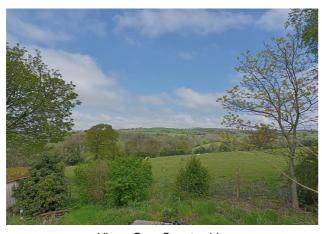

#### Exterior

**Externally** - The whole site amounts to around a half of an acre with beautiful views to the rear overlooking the rolling countryside. There is off street parking to the front of the property for 2-3 cars and a variety of useful outbuildings scattered within the grounds, these include: a small lean-to attached to the rear of the property, a good size corrugated workshop with another small storage shed adjacent, wood store and another corrugated outbuilding.

Bedroom 1

Bedroom 2

Workshop & Rear Of House

Gardens

Gardens & Another Outbuilding

Garden Area

Views Over Countryside

Greenhouse