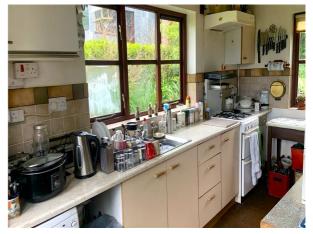

**Lounge / Diner - 21' 10" x 10' 8" (6.68m x 3.27m)** With two double-glazed windows to front and side, wood-burning stove, radiator.

Kitchen - 13' 11" x 9' 4" (4.25m x 2.85m) Into alcove

With double-glazed windows to front and side, a range of wall and base units, stainless steel sink / drainer unit, space and plumbing for washing machine, space for cooker, space for tumble dryer, space for fridge / freezer, Worcester boiler, radiator, part double-glazed timber door out to rear gardens, stairs to first floor.

Another Main View

**Dugoed Isaf** 

Views From Gardens

Bathroom

Lounge / Diner

Lounge / Diner Another View

Kitchen

Kitchen Another View