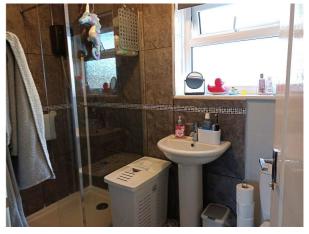

**Shower Room** - With double shower cubicle, wash hand basin, low level flush WC, part-tiled walls, wall-mounted fan heater.

**Dining Area** - 8' 3" x 7' 4" (2.54m x 2.26m) With double-glazed French doors out to rear garden, electric heater, leading into:

Kitchen

Shower Room

Dining Area

Lounge - View 1

Lounge - View 2

Hallway

Bedroom 1

Bedroom 2 - Used As A Hobby Room