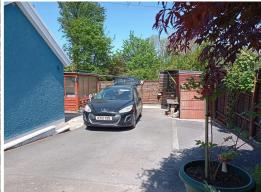

#### Exterior

**Externally** - The property is approached from the road via a gated tarmacadam driveway to the side of the property providing parking for 2/3 cars.

The garden has a paved patio area, flower beds with shrubs, a pergola, 5 timber sheds and a timber decked area. The whole garden is fully secured / fenced for the security of children / dogs.