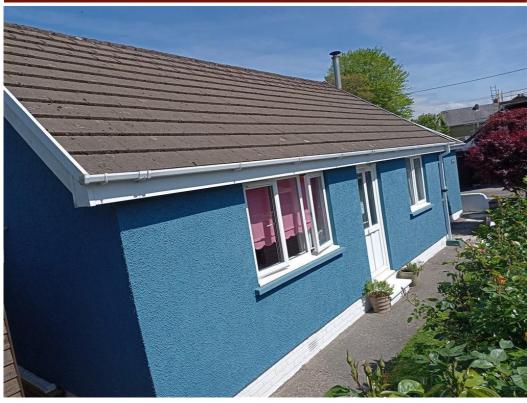

# Brookside, Lampeter Road Ystrad Aeron, Lampeter, SA48 8AE

Brookside is a 2 bedroom detached bungalow situated in the heart of the little village of Ystrad Aeron and benefits from being on a main bus route between Aberaeron and Lampeter Town and having a shop in the local garage a few hundred yards away. In the bungalow there is a hallway, 2 bedrooms (one currently used as a hobby room), lounge with woodburner, dining area, shower room, kitchen, conservatory / utility. Outside there is plenty of off street parking to the side with a number of useful storage sheds and a lovely decked area to the rear for sitting out in the sunshine. Overall a very comfortable retirement bungalow in a conveniently located position.

## **Key Features**

2 Bed Detached Bungalow

Centre Of Ystrad Aeron Village

On Main Bus Route / Near Garage Shop

Off Street Parking

Ideal Retirement Bungalow

5 Storage Sheds / Secure Gardens

Attractive Decking Area To Rear

**Living Room** - 13' 10" x 12' 2" (4.24m x 3.71m) With double-aspect UPVC double-glazed windows, mult-fuel stove, electric radiator.