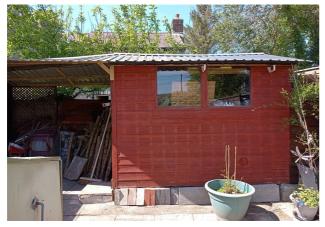

#### Exterior

**Externally** - The property is approached from the road via a gated tarmacadam driveway to the side of the property providing parking for 2/3 cars.

The garden has a paved patio area, flower beds with shrubs, a pergola, 5 timber sheds and a timber decked area. The whole garden is fully secured / fenced for the security of children / dogs.

Kitchen

Shower Room

Dining Area

Lounge - View 1

Lounge - View 2

Hallway

Bedroom 1

Bedroom 2 - Used As A Hobby Room

Conservatory / Utility

Shed 1

Shed 2

Seating Area

Decking To Rear

Main Front View