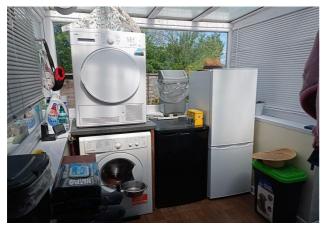

**Conservatory / Utility Area** - With double-glazed windows, space and plumbing for washing machine, work-surfaces, double-glazed door out to rear.

Inner Hallway - Built in airing cupboard, door into:

Conservatory / Utility

Shed 1

Shed 2

Seating Area

Decking To Rear

Main Front View