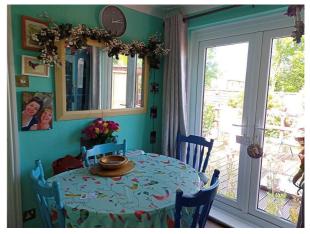

**Conservatory / Utility Area** - With double-glazed windows, space and plumbing for washing machine, work-surfaces, double-glazed door out to rear.

Inner Hallway - Built in airing cupboard, door into:

Kitchen

Shower Room

Dining Area

Lounge - View 1

Lounge - View 2

Hallway

Bedroom 1

Bedroom 2 - Used As A Hobby Room