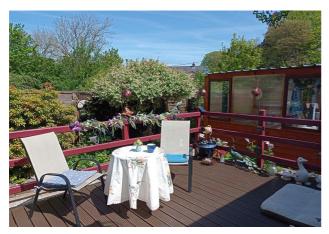

#### Exterior

**Externally** - The property is approached from the road via a gated tarmacadam driveway to the side of the property providing parking for 2/3 cars.

The garden has a paved patio area, flower beds with shrubs, a pergola, 5 timber sheds and a timber decked area. The whole garden is fully secured / fenced for the security of children / dogs.

Kitchen

Shower Room

Dining Area

Lounge - View 1

Lounge - View 2

Hallway

Bedroom 1

Bedroom 2 - Used As A Hobby Room

Conservatory / Utility

Shed 1

Shed 2

Seating Area

Decking To Rear

Main Front View