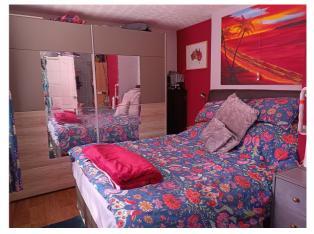

### **Ground Floor**

Accommodation - Entrance via double-glazed door into:

Entrance Hall - With door into:

Bedroom 1 - 12' 2" x 9' 3" (3.73m x 2.84m) With double-glazed window to the front, electric radiator.

**Bedroom 2 - 9' 4" x 9' 1" (2.87m x 2.77m)** With double-glazed window to the front, electric radiator.

**Kitchen** - 8' 11" x 8' 8" (2.74m x 2.66m) With UPVC double-glazed window to rear, a range of wall and base units with work-surfaces over, sink/drainer unit, extractor hood, electric night storage heater, tiled splash backs, door out to:

Kitchen

Shower Room

Dining Area

Lounge - View 1

Lounge - View 2

Hallway

Bedroom 1

Bedroom 2 - Used As A Hobby Room