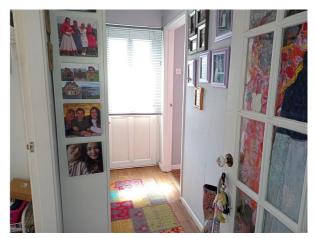

### **Ground Floor**

Accommodation - Entrance via double-glazed door into:

Entrance Hall - With door into:

Bedroom 1 - 12' 2" x 9' 3" (3.73m x 2.84m) With double-glazed window to the front, electric radiator.

Kitchen

Shower Room

Dining Area

Lounge - View 1

Lounge - View 2

Hallway

Bedroom 1

Bedroom 2 - Used As A Hobby Room