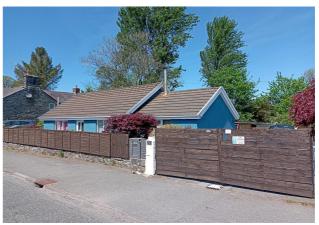

# Brookside, Lampeter Road Ystrad Aeron, Lampeter, SA48 8AE

Brookside is a 2 bedroom detached bungalow situated in the heart of the little village of Ystrad Aeron and benefits from being on a main bus route between Aberaeron and Lampeter Town and having a shop in the local garage a few hundred yards away. In the bungalow there is a hallway, 2 bedrooms (one currently used as a hobby room), lounge with woodburner, dining area, shower room, kitchen, conservatory / utility. Outside there is plenty of off street parking to the side with a number of useful storage sheds and a lovely decked area to the rear for sitting out in the sunshine. Overall a very comfortable retirement bungalow in a conveniently located position.

#### Exterior

**Externally** - The property is approached from the road via a gated tarmacadam driveway to the side of the property providing parking for 2/3 cars.

The garden has a paved patio area, flower beds with shrubs, a pergola, 5 timber sheds and a timber decked area. The whole garden is fully secured / fenced for the security of children / dogs.