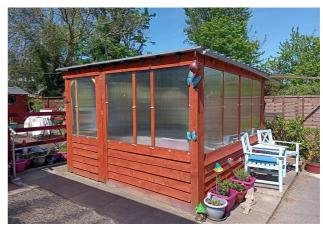

#### Exterior

**Externally** - The property is approached from the road via a gated tarmacadam driveway to the side of the property providing parking for 2/3 cars.

The garden has a paved patio area, flower beds with shrubs, a pergola, 5 timber sheds and a timber decked area. The whole garden is fully secured / fenced for the security of children / dogs.

Kitchen

Shower Room

Dining Area

Lounge - View 1

Lounge - View 2

Hallway

Bedroom 1

Bedroom 2 - Used As A Hobby Room

Conservatory / Utility

Shed 1

Shed 2

Seating Area

Decking To Rear

Main Front View