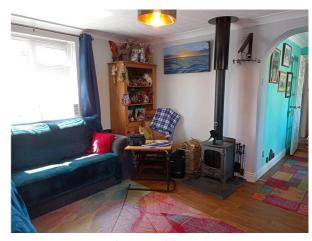

**Living Room** - 13' 10" x 12' 2" (4.24m x 3.71m) With double-aspect UPVC double-glazed windows, mult-fuel stove, electric radiator.

Kitchen

Shower Room

Dining Area

Lounge - View 1

Lounge - View 2

Hallway

Bedroom 1

Bedroom 2 - Used As A Hobby Room