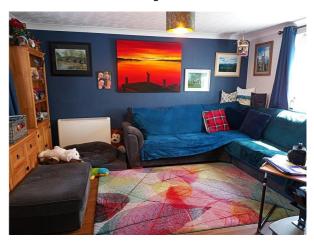

**Living Room** - 13' 10" x 12' 2" (4.24m x 3.71m) With double-aspect UPVC double-glazed windows, mult-fuel stove, electric radiator.

Kitchen

Shower Room

Dining Area

Lounge - View 1

Lounge - View 2

Hallway

Bedroom 1

Bedroom 2 - Used As A Hobby Room