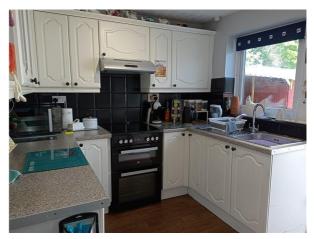

**Bedroom 2 - 9' 4" x 9' 1" (2.87m x 2.77m)** With double-glazed window to the front, electric radiator.

**Kitchen** - 8' 11" x 8' 8" (2.74m x 2.66m) With UPVC double-glazed window to rear, a range of wall and base units with work-surfaces over, sink/drainer unit, extractor hood, electric night storage heater, tiled splash backs, door out to: