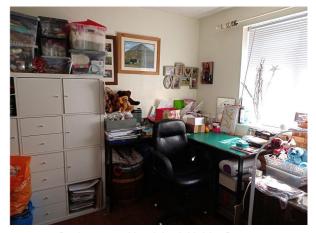

**Bedroom 2 - 9' 4" x 9' 1" (2.87m x 2.77m)** With double-glazed window to the front, electric radiator.

**Kitchen** - 8' 11" x 8' 8" (2.74m x 2.66m) With UPVC double-glazed window to rear, a range of wall and base units with work-surfaces over, sink/drainer unit, extractor hood, electric night storage heater, tiled splash backs, door out to:

Kitchen

Shower Room

Dining Area

Lounge - View 1

Lounge - View 2

Hallway

Bedroom 1

Bedroom 2 - Used As A Hobby Room