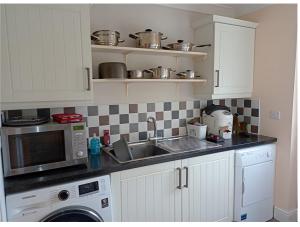

**Kitchen / Diner - 23' 5" x 19' 1" (7.14m x 5.84m)** The kitchen is fitted with a range of modern wall and base storage units with work surfaces. There is an integrated "Bocsh" dishwasher, a double glazed window to rear. The dining area has an engineered wood flooring. The kitchen floor is tiled. There are tiled splashbacks throughout the kitchen and breakfast bar with storage units, single drainer sink unit with a waste disposal unit, "Hotpoint" eye level oven and grill, separate "Indesit" electric induction hob with extractor fan over, door to utility. Double glazed french type doors lead to conservatory.

Kitchen

Kitchen / Diner

**Dining Area** 

Utility Room

Conservatory

Master Bedroom

Master Bedroom

En-Suite Shower Room