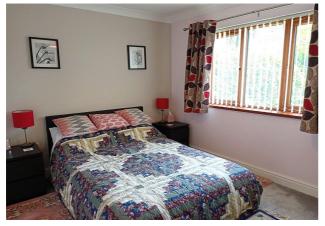

Bedroom 1 - 13' 1" x 9' 10" (4m x 3m) Double glazed window to front, built in wardrobes.

Bedroom 2 - 16' 4" x 12' 0" (4.98m x 3.68m) Double glazed window to rear, built in wardrobe, door to:

**En-Suite Shower Room** - 8' 3" x 4' 5" (2.54m x 1.35m) Double shower cubicle, wash hand basin, WC, frosted double glazed window to side, tiled flooring, tiled walls, heated towel rail.

Bedroom 2

Bathroom

Bedroom 1

Front Gardens & Driveway

Rear Gardens

Well Tended Gardens

Extra Piece Of Garden

Rear View