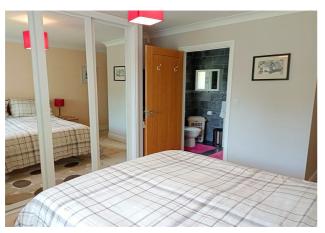

Bedroom 1 - 13' 1" x 9' 10" (4m x 3m) Double glazed window to front, built in wardrobes.

Bedroom 2 - 16' 4" x 12' 0" (4.98m x 3.68m) Double glazed window to rear, built in wardrobe, door to:

**En-Suite Shower Room** - 8' 3" x 4' 5" (2.54m x 1.35m) Double shower cubicle, wash hand basin, WC, frosted double glazed window to side, tiled flooring, tiled walls, heated towel rail.

Kitchen

Kitchen / Diner

**Dining Area** 

Utility Room

Conservatory

Master Bedroom

Master Bedroom

En-Suite Shower Room