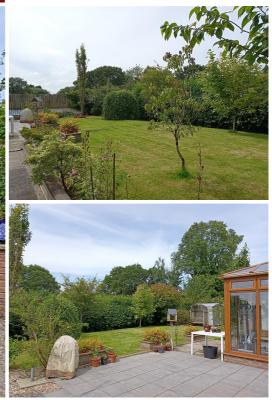

#### Exterior

**Externally** - To the front of the property there is a hardstanding driveway providing ample off road parking. Access both sides of the property lead to the rear where there is a good size garden mainly laid to lawn and patio. There is also a further garden area with raised beds and two fruit trees.

Bedroom 2

Bathroom

Bedroom 1

Front Gardens & Driveway

Rear Gardens

Well Tended Gardens

Extra Piece Of Garden

Rear View

Air Source Heat Pump

Rear Gardens