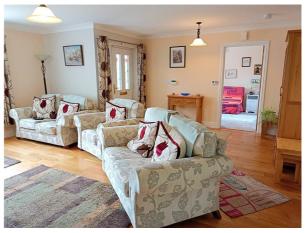

**Lounge** - *20' 0'' x 18' 6'' (6.1m x 5.64m)* Engineered wood flooring, double-glazed window to front. There is a multi-fuel log burner with oak beam above, doors lead to bedrooms. There are double sliding doors to:

**General Information** - Viewings: Strictly by appointment with the agents, Houses For Sale In Wales or our sister company, The

Lounge

Lounge Another View

Lounge -Another View

Open Plan Kitchen / Diner