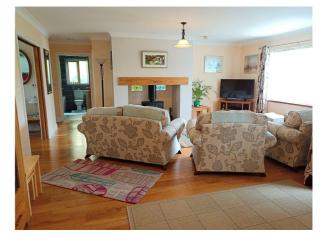

**Lounge** - *20' 0'' x 18' 6'' (6.1m x 5.64m)* Engineered wood flooring, double-glazed window to front. There is a multi-fuel log burner with oak beam above, doors lead to bedrooms. There are double sliding doors to:

**General Information** - Viewings: Strictly by appointment with the agents, Houses For Sale In Wales or our sister company, The

Lounge

Lounge Another View

Lounge -Another View

Open Plan Kitchen / Diner