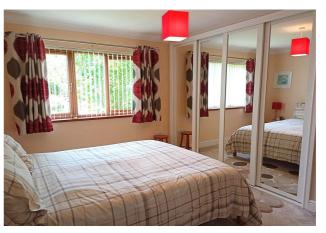

Bedroom 1 - 13' 1" x 9' 10" (4m x 3m) Double glazed window to front, built in wardrobes.

Bedroom 2 - 16' 4" x 12' 0" (4.98m x 3.68m) Double glazed window to rear, built in wardrobe, door to:

**En-Suite Shower Room** - 8' 3" x 4' 5" (2.54m x 1.35m) Double shower cubicle, wash hand basin, WC, frosted double glazed window to side, tiled flooring, tiled walls, heated towel rail.

Kitchen

Kitchen / Diner

**Dining Area** 

Utility Room

Conservatory

Master Bedroom

Master Bedroom

En-Suite Shower Room