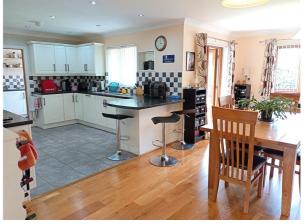

**Kitchen / Diner - 23' 5" x 19' 1" (7.14m x 5.84m)** The kitchen is fitted with a range of modern wall and base storage units with work surfaces. There is an integrated "Bocsh" dishwasher, a double glazed window to rear. The dining area has an engineered wood flooring. The kitchen floor is tiled. There are tiled splashbacks throughout the kitchen and breakfast bar with storage units, single drainer sink unit with a waste disposal unit, "Hotpoint" eye level oven and grill, separate "Indesit" electric induction hob with extractor fan over, door to utility. Double glazed french type doors lead to conservatory.

**General Information** - Viewings: Strictly by appointment with the agents, Houses For Sale In Wales or our sister company, The

Lounge

Lounge Another View

Lounge -Another View

Open Plan Kitchen / Diner