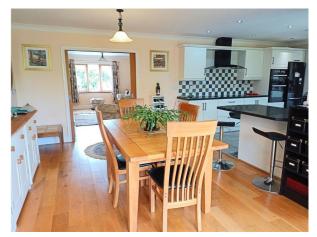

**Kitchen / Diner - 23' 5" x 19' 1" (7.14m x 5.84m)** The kitchen is fitted with a range of modern wall and base storage units with work surfaces. There is an integrated "Bocsh" dishwasher, a double glazed window to rear. The dining area has an engineered wood flooring. The kitchen floor is tiled. There are tiled splashbacks throughout the kitchen and breakfast bar with storage units, single drainer sink unit with a waste disposal unit, "Hotpoint" eye level oven and grill, separate "Indesit" electric induction hob with extractor fan over, door to utility. Double glazed french type doors lead to conservatory.

Kitchen

Kitchen / Diner

**Dining Area** 

Utility Room

Conservatory

Master Bedroom

Master Bedroom

En-Suite Shower Room