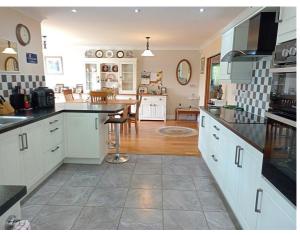

**Kitchen / Diner - 23' 5" x 19' 1" (7.14m x 5.84m)** The kitchen is fitted with a range of modern wall and base storage units with work surfaces. There is an integrated "Bocsh" dishwasher, a double glazed window to rear. The dining area has an engineered wood flooring. The kitchen floor is tiled. There are tiled splashbacks throughout the kitchen and breakfast bar with storage units, single drainer sink unit with a waste disposal unit, "Hotpoint" eye level oven and grill, separate "Indesit" electric induction hob with extractor fan over, door to utility. Double glazed french type doors lead to conservatory.

Kitchen

Kitchen / Diner

**Dining Area** 

Utility Room

Conservatory

Master Bedroom

Master Bedroom

En-Suite Shower Room