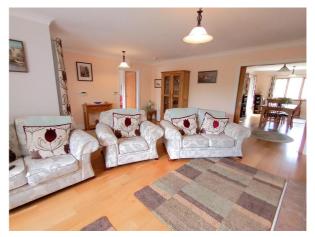

**Lounge** - *20' 0'' x 18' 6'' (6.1m x 5.64m)* Engineered wood flooring, double-glazed window to front. There is a multi-fuel log burner with oak beam above, doors lead to bedrooms. There are double sliding doors to:

**General Information** - Viewings: Strictly by appointment with the agents, Houses For Sale In Wales or our sister company, The

Lounge

Lounge Another View

Lounge -Another View

Open Plan Kitchen / Diner