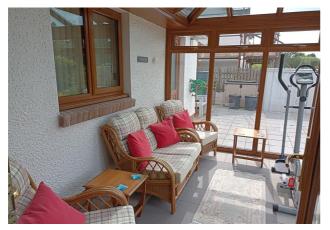

**Conservatory** - *11' 8'' x 7' 10'' (3.56m x 2.4m)* Double glazed windows enjoying views over the rear garden, tiled flooring. There is a double glazed door leading to the rear garden.

**Utility Room** - 7' 2" x 5' 8" (2.2m x 1.75m) Fitted with a range of wall and base units with work surfaces over, single drainer sink unit, the utility room is fully fitted with a "Samsung" washing machine and there is a "Beko" tumble dryer fitted. There is a double glazed door leading to the rear garden.

Kitchen

Kitchen / Diner

**Dining Area** 

Utility Room

Conservatory

Master Bedroom

Master Bedroom

En-Suite Shower Room