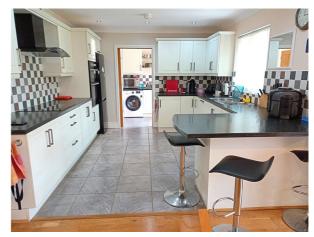

**Kitchen / Diner - 23' 5" x 19' 1" (7.14m x 5.84m)** The kitchen is fitted with a range of modern wall and base storage units with work surfaces. There is an integrated "Bocsh" dishwasher, a double glazed window to rear. The dining area has an engineered wood flooring. The kitchen floor is tiled. There are tiled splashbacks throughout the kitchen and breakfast bar with storage units, single drainer sink unit with a waste disposal unit, "Hotpoint" eye level oven and grill, separate "Indesit" electric induction hob with extractor fan over, door to utility. Double glazed french type doors lead to conservatory.

Kitchen

Kitchen / Diner

**Dining Area** 

Utility Room

Conservatory

Master Bedroom

Master Bedroom

En-Suite Shower Room