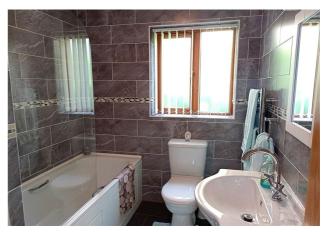

Bedroom 3 - 12' 0" x 8' 9" (3.68m x 2.67m) Double glazed window to front, built in wardrobes.

**Bathroom** - *12' 0'' x 8' 9'' (3.68m x 2.67m)* With frosted double glazed window to side, wash hand basin, WC, heated towel rail, bath with shower over, built in cupboard with shelving, tiled walls and tiled flooring.

Bedroom 2

Bathroom

Bedroom 1

Front Gardens & Driveway

Rear Gardens

Well Tended Gardens

Extra Piece Of Garden

Rear View