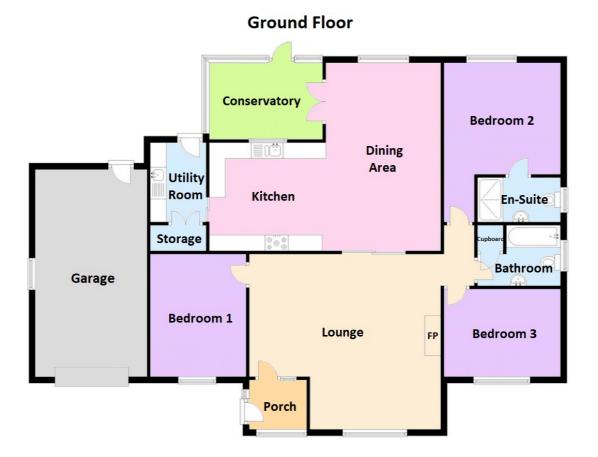

#### Ground Floor

Accommodation - Entrance via a double glazed porch door opening to:

**Porch - 6' 0" x 4' 11" (1.83m x 1.52m)** With double glazed windows, tiled flooring, frosted double glazed door to:

**Lounge** - *20' 0'' x 18' 6'' (6.1m x 5.64m)* Engineered wood flooring, double-glazed window to front. There is a multi-fuel log burner with oak beam above, doors lead to bedrooms. There are double sliding doors to:

**Kitchen / Diner - 23' 5" x 19' 1" (7.14m x 5.84m)** The kitchen is fitted with a range of modern wall and base storage units with work surfaces. There is an integrated "Bocsh" dishwasher, a double glazed window to rear. The dining area has an engineered wood flooring. The kitchen floor is tiled. There are tiled splashbacks throughout the kitchen and breakfast bar with storage units, single drainer sink unit with a waste disposal unit, "Hotpoint" eye level oven and grill, separate "Indesit" electric induction hob with extractor fan over, door to utility. Double glazed french type doors lead to conservatory.

**Conservatory** - *11' 8'' x 7' 10'' (3.56m x 2.4m)* Double glazed windows enjoying views over the rear garden, tiled flooring. There is a double glazed door leading to the rear garden.

**Utility Room** - 7' 2" x 5' 8" (2.2m x 1.75m) Fitted with a range of wall and base units with work surfaces over, single drainer sink unit, the utility room is fully fitted with a "Samsung" washing machine and there is a "Beko" tumble dryer fitted. There is a double glazed door leading to the rear garden.

Bedroom 1 - 13' 1" x 9' 10" (4m x 3m) Double glazed window to front, built in wardrobes.

Bedroom 2 - 16' 4" x 12' 0" (4.98m x 3.68m) Double glazed window to rear, built in wardrobe, door to:

**En-Suite Shower Room** - 8' 3" x 4' 5" (2.54m x 1.35m) Double shower cubicle, wash hand basin, WC, frosted double glazed window to side, tiled flooring, tiled walls, heated towel rail.

Bedroom 3 - 12' 0" x 8' 9" (3.68m x 2.67m) Double glazed window to front, built in wardrobes.

**Bathroom** - *12' 0'' x 8' 9'' (3.68m x 2.67m)* With frosted double glazed window to side, wash hand basin, WC, heated towel rail, bath with shower over, built in cupboard with shelving, tiled walls and tiled flooring.

Adjoining Garage - With up and over electric garage door, power and lighting, pedestrian rear access.

#### Exterior

**Externally** - To the front of the property there is a hardstanding driveway providing ample off road parking. Access both sides of the property lead to the rear where there is a good size garden mainly laid to lawn and patio. There is also a further garden area with raised beds and two fruit trees.

#### Floorplans