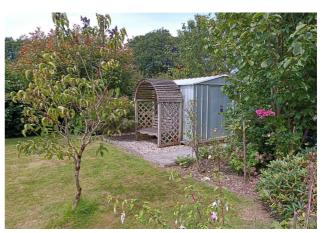

#### Exterior

**Externally** - To the front of the property there is a hardstanding driveway providing ample off road parking. Access both sides of the property lead to the rear where there is a good size garden mainly laid to lawn and patio. There is also a further garden area with raised beds and two fruit trees.

Bedroom 2

Bathroom

Bedroom 1

Front Gardens & Driveway

Rear Gardens

Well Tended Gardens

Extra Piece Of Garden

Rear View