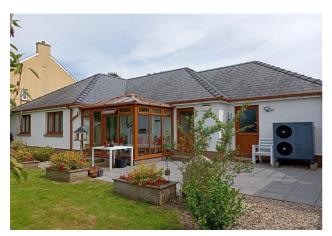

## Carillon, Penrhiwllan Llandysul, SA44 5NT

An immaculately presented 3 bedroom detached bungalow situated on a minor road within the popular village of Penrhiwllan. Internally, the property is spacious, light and airy and enjoys ample living space. There is an open plan kitchen / diner, a large lounge with a multi-fuel stove, a lovely conservatory, family bathroom and 3 double bedrooms, the master boasting an en-suite. The bungalow has underfloor heating throughout. Outside, the property enjoys colourful gardens which are level and mainly laid to lawn and patio and boasts mature shrubs, trees and raised beds. Further benefits include; a utility room, a garage with electric up and over door. There are two roof mounted solar panels to supplement the domestic hot water supply.

#### Exterior

**Externally** - To the front of the property there is a hardstanding driveway providing ample off road parking. Access both sides of the property lead to the rear where there is a good size garden mainly laid to lawn and patio. There is also a further garden area with raised beds and two fruit trees.