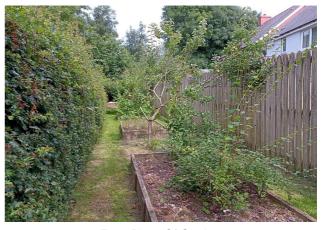

#### Exterior

**Externally** - To the front of the property there is a hardstanding driveway providing ample off road parking. Access both sides of the property lead to the rear where there is a good size garden mainly laid to lawn and patio. There is also a further garden area with raised beds and two fruit trees.

Bedroom 2

Bathroom

Bedroom 1

Front Gardens & Driveway

Rear Gardens

Well Tended Gardens

Extra Piece Of Garden

Rear View