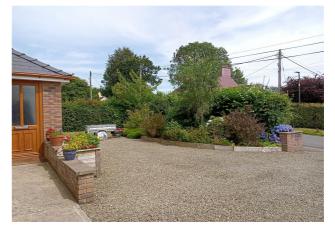

#### Exterior

**Externally** - To the front of the property there is a hardstanding driveway providing ample off road parking. Access both sides of the property lead to the rear where there is a good size garden mainly laid to lawn and patio. There is also a further garden area with raised beds and two fruit trees.

Bedroom 2

Bathroom

Bedroom 1

Front Gardens & Driveway

Rear Gardens

Well Tended Gardens

Extra Piece Of Garden

Rear View