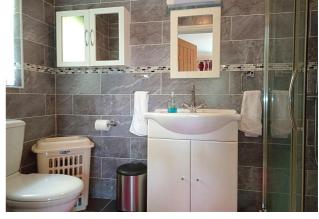

Bedroom 1 - 13' 1" x 9' 10" (4m x 3m) Double glazed window to front, built in wardrobes.

Bedroom 2 - 16' 4" x 12' 0" (4.98m x 3.68m) Double glazed window to rear, built in wardrobe, door to:

**En-Suite Shower Room** - 8' 3" x 4' 5" (2.54m x 1.35m) Double shower cubicle, wash hand basin, WC, frosted double glazed window to side, tiled flooring, tiled walls, heated towel rail.

Bedroom 2

Bathroom

Bedroom 1

Front Gardens & Driveway

Rear Gardens

Well Tended Gardens

Extra Piece Of Garden

Rear View