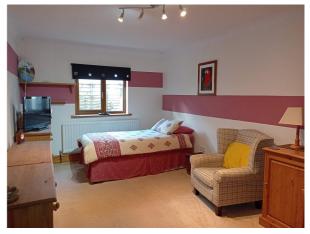

Master Bedroom (En-Suite) - 12' 0" x 20' 11" (3.68m x 6.4m) into recess.

With UPVC double-glazed window to the rear, radiator, door into:

**En-Suite Shower Room** - With small frosted UPVC double-glazed window to rear, corner shower unit, low level flush WC, pedestal wash hand basin, extractor fan, radiator.

Bedroom 1 - View 2

Bed 1 Ensuite Shower Room

Bedroom 2

Lounge

Lounge - View 2

Feature Fireplace (no flue)

Entrance Hallway

Hallway - View 2