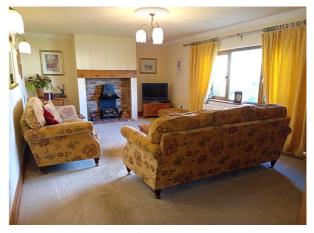

#### **Ground Floor**

**Accommodation** - Entrance via open porch giving access to UPVC double-glazed door into:

Entrance Hallway - With radiator, door into built-in cupboard, door into:

**Lounge** - 12' 8" x 20' 2" (3.87m x 6.15m) With UPVC double-glazed window to the front, feature fireplace (not working and no flue connected), radiator.

Bedroom 1 - View 2

Bed 1 Ensuite Shower Room

Bedroom 2

Lounge

Lounge - View 2

Feature Fireplace (no flue)

Entrance Hallway

Hallway - View 2