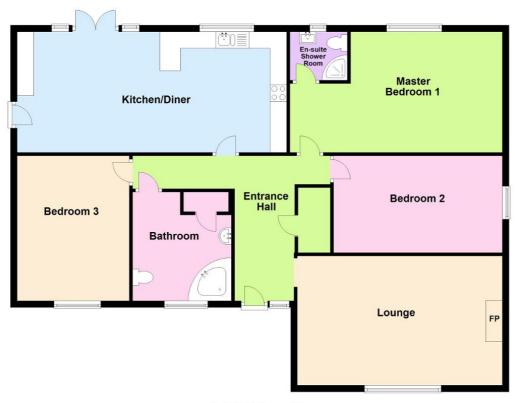

#### **Ground Floor**

**Accommodation** - Entrance via open porch giving access to UPVC double-glazed door into:

Entrance Hallway - With radiator, door into built-in cupboard, door into:

**Lounge** - 12' 8" x 20' 2" (3.87m x 6.15m) With UPVC double-glazed window to the front, feature fireplace (not working and no flue connected), radiator.

Master Bedroom (En-Suite) - 12' 0" x 20' 11" (3.68m x 6.4m) into recess.

With UPVC double-glazed window to the rear, radiator, door into:

**En-Suite Shower Room** - With small frosted UPVC double-glazed window to rear, corner shower unit, low level flush WC, pedestal wash hand basin, extractor fan, radiator.

**Bedroom 2 - 9'7" x 16'8" (2.94m x 5.09m)** With UPVC double-glazed window to side, radiator.

**Bathroom** - A spacious bathroom with frosted UPVC double-glazed window to the front, corner bath, pedestal wash hand basin, low level flush WC, built-in airing cupboard, radiator.

**Bedroom 3 - 11' 1" x 14' 5" (3.4m x 4.41m)** With UPVC double-glazed window to the front, radiator.

**Kitchen / Diner - 26'8" x 12'0" (8.15m x 3.68m)** A superb large room with a very good range of wall and base units, 1.5 bowl stainless steel sink/drainer unit, UPVC double-glazed window to rear, UPVC French doors leading out to the rear gardens, space and plumbing for washing machine, integral dishwasher, fridge and freezer (all included), electric oven and hob with tiled splash back, tiled flooring, radiator, stable door out to side driveway and garage.

### Floorplans

#### **Ground Floor**

For Identification Purposes Only.
Plan produced using PlanUp.

Glas Y Dorlan