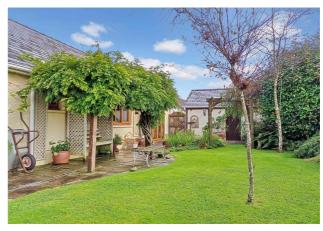

#### **Exterior**

**Externally** - The property has a driveway to the side of the bungalow for a number of vehicles leading to the detached garage with manicured lawned gardens to the front and rear. To the rear is a slabbed patio area adjacent to the garage with views over farmland from the rear gardens.

Spacious Family Bathroom

Bedroom 3

Rear Gardens

Main Entrance

View Over Fields To Rear

Rear Gardens

Front Main View

Patio Area & Garage