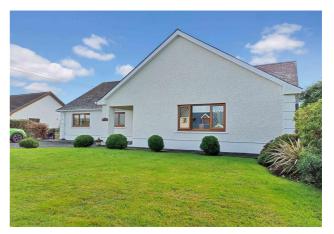

## Glas Y Dorlan, Heol y Merwydd Penrhiwllan, Llandysul, SA44 5NH

\*\*Reduced from £353,000 to £349,950\*\* Glas y Dorlan is a spacious, well proportioned and very well presented 3 bed detached bungalow in the centre of the small semi rural village of Penrhiwllan, itself about a 15 minute drive into the larger market town of Newcastle Emlyn. In the bungalow there is an entrance hall, a good sized lounge, a large kitchen / diner, 3 double bedrooms (one with ensuite), and a family bathroom. Outside there is plenty of off street parking with a detached garage with lawned gardens front and rear with views over open farmland to the rear. A very well looked after property in a popular village location which still has a shop and a very good local pub / restaurant. NO ONWARD CHAIN!

Spacious Family Bathroom

Bedroom 3

Rear Gardens

Main Entrance

View Over Fields To Rear

Rear Gardens

Front Main View

Patio Area & Garage