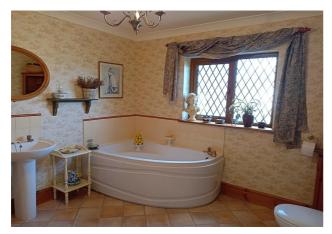

**Bedroom 2 - 9'7" x 16'8" (2.94m x 5.09m)** With UPVC double-glazed window to side, radiator.

**Bathroom** - A spacious bathroom with frosted UPVC double-glazed window to the front, corner bath, pedestal wash hand basin, low level flush WC, built-in airing cupboard, radiator.

Spacious Family Bathroom

Bedroom 3

Rear Gardens

Main Entrance

View Over Fields To Rear

Rear Gardens

Front Main View

Patio Area & Garage