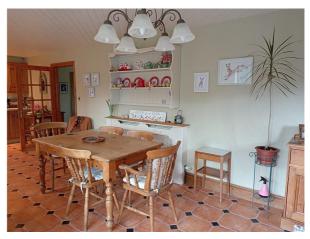

**Bedroom 3 - 11' 1" x 14' 5" (3.4m x 4.41m)** With UPVC double-glazed window to the front, radiator.

**Kitchen / Diner - 26'8" x 12'0" (8.15m x 3.68m)** A superb large room with a very good range of wall and base units, 1.5 bowl stainless steel sink/drainer unit, UPVC double-glazed window to rear, UPVC French doors leading out to the rear gardens, space and plumbing for washing machine, integral dishwasher, fridge and freezer (all included), electric oven and hob with tiled splash back, tiled flooring, radiator, stable door out to side driveway and garage.

Council Tax: Band F, Ceredigion County Council

Kitchen / Diner

Dining Area

Kitchen / Diner View 3

Bedroom 1

**Directions** - From Newcastle Emlyn take the A475 to Penrhiwllan. Enter the village, past the bungalows on the left, enter the 20mph limit and Glas y Dorlan is the 5th detached bungalow on the right-hand side, denoted by our For Sale board.