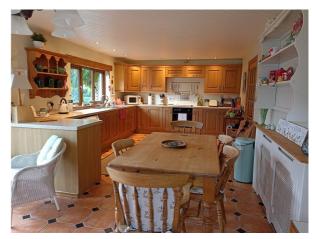

**Bedroom 3 - 11' 1" x 14' 5" (3.4m x 4.41m)** With UPVC double-glazed window to the front, radiator.

**Kitchen / Diner - 26'8" x 12'0" (8.15m x 3.68m)** A superb large room with a very good range of wall and base units, 1.5 bowl stainless steel sink/drainer unit, UPVC double-glazed window to rear, UPVC French doors leading out to the rear gardens, space and plumbing for washing machine, integral dishwasher, fridge and freezer (all included), electric oven and hob with tiled splash back, tiled flooring, radiator, stable door out to side driveway and garage.

Council Tax: Band F, Ceredigion County Council

Kitchen / Diner

Dining Area

Kitchen / Diner View 3

Bedroom 1

**Directions** - From Newcastle Emlyn take the A475 to Penrhiwllan. Enter the village, past the bungalows on the left, enter the 20mph limit and Glas y Dorlan is the 5th detached bungalow on the right-hand side, denoted by our For Sale board.