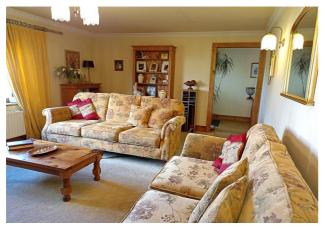

#### **Ground Floor**

**Accommodation** - Entrance via open porch giving access to UPVC double-glazed door into:

Entrance Hallway - With radiator, door into built-in cupboard, door into:

**Lounge** - 12' 8" x 20' 2" (3.87m x 6.15m) With UPVC double-glazed window to the front, feature fireplace (not working and no flue connected), radiator.

Bedroom 1 - View 2

Bed 1 Ensuite Shower Room

Bedroom 2

Lounge

Lounge - View 2

Feature Fireplace (no flue)

Entrance Hallway

Hallway - View 2