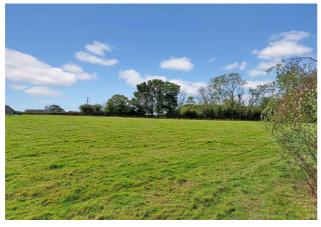

## Glas Y Dorlan, Heol y Merwydd Penrhiwllan, Llandysul, SA44 5NH

\*\*Reduced from £353,000 to £349,950\*\* Glas y Dorlan is a spacious, well proportioned and very well presented 3 bed detached bungalow in the centre of the small semi rural village of Penrhiwllan, itself about a 15 minute drive into the larger market town of Newcastle Emlyn. In the bungalow there is an entrance hall, a good sized lounge, a large kitchen / diner, 3 double bedrooms (one with ensuite), and a family bathroom. Outside there is plenty of off street parking with a detached garage with lawned gardens front and rear with views over open farmland to the rear. A very well looked after property in a popular village location which still has a shop and a very good local pub / restaurant. NO ONWARD CHAIN!

#### **Exterior**

**Externally** - The property has a driveway to the side of the bungalow for a number of vehicles leading to the detached garage with manicured lawned gardens to the front and rear. To the rear is a slabbed patio area adjacent to the garage with views over farmland from the rear gardens.

Spacious Family Bathroom

Bedroom 3

Rear Gardens

Main Entrance

View Over Fields To Rear

Rear Gardens

Front Main View

Patio Area & Garage