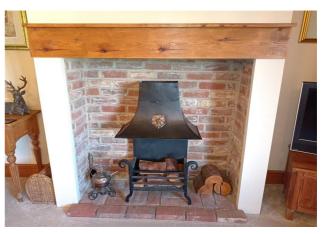

#### **Ground Floor**

**Accommodation** - Entrance via open porch giving access to UPVC double-glazed door into:

Entrance Hallway - With radiator, door into built-in cupboard, door into:

**Lounge** - 12' 8" x 20' 2" (3.87m x 6.15m) With UPVC double-glazed window to the front, feature fireplace (not working and no flue connected), radiator.

Bedroom 1 - View 2

Bed 1 Ensuite Shower Room

Bedroom 2

Lounge

Lounge - View 2

Feature Fireplace (no flue)

Entrance Hallway

Hallway - View 2