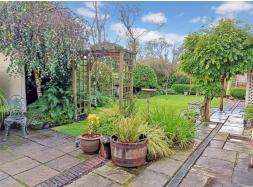

#### **Exterior**

**Externally** - The property has a driveway to the side of the bungalow for a number of vehicles leading to the detached garage with manicured lawned gardens to the front and rear. To the rear is a slabbed patio area adjacent to the garage with views over farmland from the rear gardens.

Spacious Family Bathroom

Bedroom 3

Rear Gardens

Main Entrance

View Over Fields To Rear

Rear Gardens

Front Main View

Patio Area & Garage