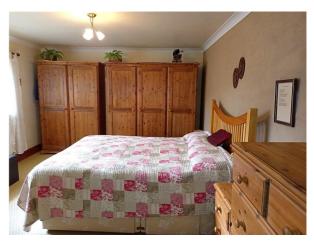

Master Bedroom (En-Suite) - 12' 0" x 20' 11" (3.68m x 6.4m) into recess.

With UPVC double-glazed window to the rear, radiator, door into:

**En-Suite Shower Room** - With small frosted UPVC double-glazed window to rear, corner shower unit, low level flush WC, pedestal wash hand basin, extractor fan, radiator.

**Detached Garage** - With up and over door, side pedestrian access, window to rear, tumble dryer (included).

**Manager's Note** - All the pine furniture in the master bedroom (6 units all together) are available to purchase by separate negotiation.

Council Tax: Band F, Ceredigion County Council

Kitchen / Diner

Dining Area

Kitchen / Diner View 3

Bedroom 1

**Directions** - From Newcastle Emlyn take the A475 to Penrhiwllan. Enter the village, past the bungalows on the left, enter the 20mph limit and Glas y Dorlan is the 5th detached bungalow on the right-hand side, denoted by our For Sale board.