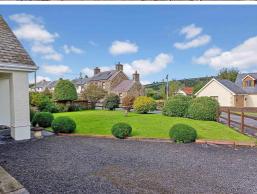

#### **Exterior**

**Externally** - The property has a driveway to the side of the bungalow for a number of vehicles leading to the detached garage with manicured lawned gardens to the front and rear. To the rear is a slabbed patio area adjacent to the garage with views over farmland from the rear gardens.

Spacious Family Bathroom

Bedroom 3

Rear Gardens

Main Entrance

View Over Fields To Rear

Rear Gardens

Front Main View

Patio Area & Garage