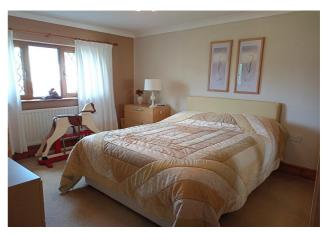

Master Bedroom (En-Suite) - 12' 0" x 20' 11" (3.68m x 6.4m) into recess.

With UPVC double-glazed window to the rear, radiator, door into:

**En-Suite Shower Room** - With small frosted UPVC double-glazed window to rear, corner shower unit, low level flush WC, pedestal wash hand basin, extractor fan, radiator.

**Detached Garage** - With up and over door, side pedestrian access, window to rear, tumble dryer (included).

**Manager's Note** - All the pine furniture in the master bedroom (6 units all together) are available to purchase by separate negotiation.