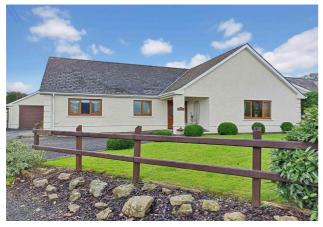

## Glas Y Dorlan, Heol y Merwydd Penrhiwllan, Llandysul, SA44 5NH

\*\*Reduced from £353,000 to £349,950\*\* Glas y Dorlan is a spacious, well proportioned and very well presented 3 bed detached bungalow in the centre of the small semi rural village of Penrhiwllan, itself about a 15 minute drive into the larger market town of Newcastle Emlyn. In the bungalow there is an entrance hall, a good sized lounge, a large kitchen / diner, 3 double bedrooms (one with ensuite), and a family bathroom. Outside there is plenty of off street parking with a detached garage with lawned gardens front and rear with views over open farmland to the rear. A very well looked after property in a popular village location which still has a shop and a very good local pub / restaurant. NO ONWARD CHAIN!

#### **Exterior**

**Externally** - The property has a driveway to the side of the bungalow for a number of vehicles leading to the detached garage with manicured lawned gardens to the front and rear. To the rear is a slabbed patio area adjacent to the garage with views over farmland from the rear gardens.

Spacious Family Bathroom

Bedroom 3

Rear Gardens

Main Entrance

View Over Fields To Rear

Rear Gardens

Front Main View

Patio Area & Garage