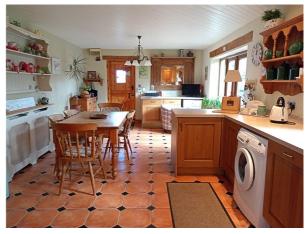

**Bedroom 3 - 11' 1" x 14' 5" (3.4m x 4.41m)** With UPVC double-glazed window to the front, radiator.

**Kitchen / Diner - 26'8" x 12'0" (8.15m x 3.68m)** A superb large room with a very good range of wall and base units, 1.5 bowl stainless steel sink/drainer unit, UPVC double-glazed window to rear, UPVC French doors leading out to the rear gardens, space and plumbing for washing machine, integral dishwasher, fridge and freezer (all included), electric oven and hob with tiled splash back, tiled flooring, radiator, stable door out to side driveway and garage.

Council Tax: Band F, Ceredigion County Council

Kitchen / Diner

Dining Area

Kitchen / Diner View 3

Bedroom 1

**Directions** - From Newcastle Emlyn take the A475 to Penrhiwllan. Enter the village, past the bungalows on the left, enter the 20mph limit and Glas y Dorlan is the 5th detached bungalow on the right-hand side, denoted by our For Sale board.