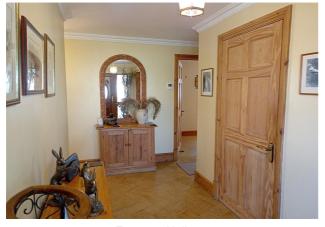

#### **Ground Floor**

**Accommodation** - Entrance via open porch giving access to UPVC double-glazed door into:

Entrance Hallway - With radiator, door into built-in cupboard, door into:

**Lounge** - 12' 8" x 20' 2" (3.87m x 6.15m) With UPVC double-glazed window to the front, feature fireplace (not working and no flue connected), radiator.

Bedroom 1 - View 2

Bed 1 Ensuite Shower Room

Bedroom 2

Lounge

Lounge - View 2

Feature Fireplace (no flue)

Entrance Hallway

Hallway - View 2