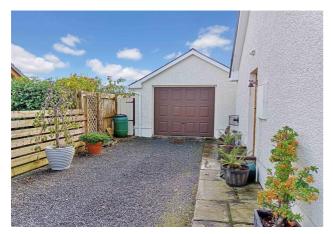

**Detached Garage** - With up and over door, side pedestrian access, window to rear, tumble dryer (included).

**Manager's Note** - All the pine furniture in the master bedroom (6 units all together) are available to purchase by separate negotiation.

#### **Exterior**

**Externally** - The property has a driveway to the side of the bungalow for a number of vehicles leading to the detached garage with manicured lawned gardens to the front and rear. To the rear is a slabbed patio area adjacent to the garage with views over farmland from the rear gardens.

**Detached Garage** 

Main View 3