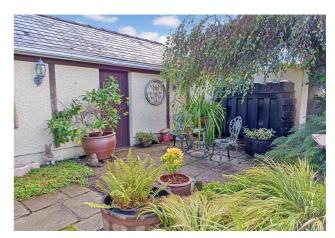

#### **Exterior**

**Externally** - The property has a driveway to the side of the bungalow for a number of vehicles leading to the detached garage with manicured lawned gardens to the front and rear. To the rear is a slabbed patio area adjacent to the garage with views over farmland from the rear gardens.

Spacious Family Bathroom

Bedroom 3

Rear Gardens

Main Entrance

View Over Fields To Rear

Rear Gardens

Front Main View

Patio Area & Garage