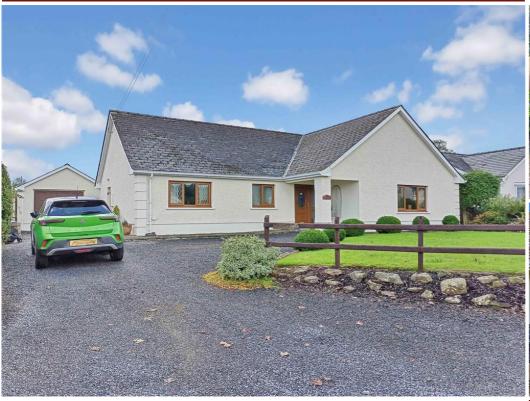

## Glas Y Dorlan, Heol y Merwydd Penrhiwllan, Llandysul, SA44 5NH

\*\*Reduced from £353,000 to £349,950\*\* Glas y Dorlan is a spacious, well proportioned and very well presented 3 bed detached bungalow in the centre of the small semi rural village of Penrhiwllan, itself about a 15 minute drive into the larger market town of Newcastle Emlyn. In the bungalow there is an entrance hall, a good sized lounge, a large kitchen / diner, 3 double bedrooms (one with ensuite), and a family bathroom. Outside there is plenty of off street parking with a detached garage with lawned gardens front and rear with views over open farmland to the rear. A very well looked after property in a popular village location which still has a shop and a very good local pub / restaurant. NO ONWARD CHAIN!

#### **Exterior**

**Externally** - The property has a driveway to the side of the bungalow for a number of vehicles leading to the detached garage with manicured lawned gardens to the front and rear. To the rear is a slabbed patio area adjacent to the garage with views over farmland from the rear gardens.

Spacious Family Bathroom

Bedroom 3

Rear Gardens

Main Entrance

View Over Fields To Rear

Rear Gardens

Front Main View

Patio Area & Garage