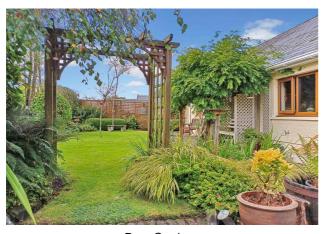

#### **Exterior**

**Externally** - The property has a driveway to the side of the bungalow for a number of vehicles leading to the detached garage with manicured lawned gardens to the front and rear. To the rear is a slabbed patio area adjacent to the garage with views over farmland from the rear gardens.

Spacious Family Bathroom

Bedroom 3

Rear Gardens

Main Entrance

View Over Fields To Rear

Rear Gardens

Front Main View

Patio Area & Garage