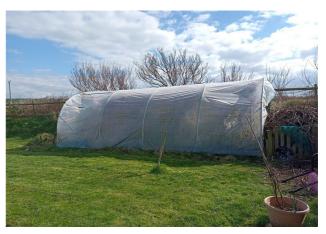

## Exterior

**Attached Garage** - With up and over door, power and lighting connected.

**Externally** - Entrance via a driveway to a parking area in front of the property with good sized lawned gardens to the front and rear. The rear gardens have a lovely studio/summer house and a polytunnel with far reaching views over the local countryside and beyond.

Bedroom 2

Master Bedroom 3

Other View Of Master

Views From Master Bedroom

Shower Room

Rear Patio Area

Large Rear Gardens

Polytunnel