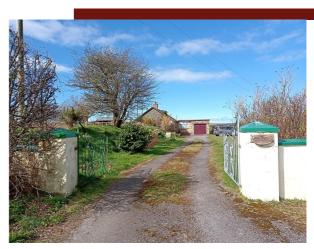

Council Tax: Band D, Ceredigion County Council.

**Directions** - From Cardigan, follow the A487 until come into Penparc. Proceed past the garage on your right and then take the next left turn towards Ferwig. Continue on this road for approx. 700 metres and the driveway entrance to Brynhaf is on your left hand side (coloured cream and dark green).