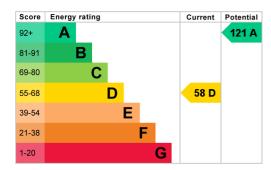

ctly by appointment via the agents, Houses For Sale in Wales or our sister company, The Smallholding Centre.

Tenure: Freehold

Services: Mains electricity, mains water, private drainage (septic tank), oil-fired central heating.

Council Tax: Band D, Ceredigion County Council.

**Directions** - From Cardigan, follow the A487 until come into Penparc. Proceed past the garage on your right and then take the next left turn towards Ferwig. Continue on this road for approx. 700 metres and the driveway entrance to Brynhaf is on your left hand side (coloured cream and dark green).

What3Words: ///snap.bogus.date

Google Co-ordinates: 52.10601657241294, -4.619338522534584



As You Arrive ...



Kitchen



Lounge



Lounge - Another View



Woodburner



Bedroom 1



Bedroom 2



Master Bedroom 3





Other View Of Master



Views From Master Bedroom



Shower Room



Rear Patio Area



Large Rear Gardens



Polytunnel



Rear Gardens



Summer House



Attached Garage



Aberporth Beach Just Under 4 Miles Away