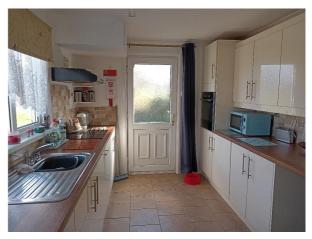

#### **Ground Floor**

Accommodation - Entrance via UPVC double-glazed door into:

Hallway - With radiator, built-in cupboard, door into:

**Kitchen** - 9'8" x 12' 7" (2.95m x 3.85m) With UPVC double-glazed window to front and UPVC double-glazed door out to side, a good range of wall and base units, stainless steel sink/drainer unit, washing machine, built-in dishwasher, integrated fridge, electric oven and hob with extractor over, tiled splash back, tiled flooring, radiator, access to loft space.

What3Words: ///snap.bogus.date

Google Co-ordinates: 52.10601657241294, -4.619338522534584

As You Arrive ...

Kitchen

Lounge

Lounge - Another View

Woodburner

Bedroom 1