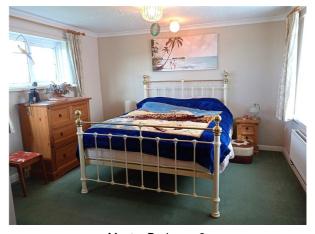

**Master Bedroom** - 11' 7" x 19' 2" (3.54m x 5.85m) With dual aspect UPVC double-glazed windows providing far-reaching views over beautiful unspoilt countryside towards Ferwig and Mwnt, 2 radiators.

**Shower Room** - With 2 frosted UPVC double-glazed windows to the front, low level flush WC, wash hand basin, double shower cubicle, chrome towel radiator, fully tiled.

Bedroom 2

Master Bedroom 3

Other View Of Master

Views From Master Bedroom

Shower Room

Rear Patio Area

Large Rear Gardens

Polytunnel