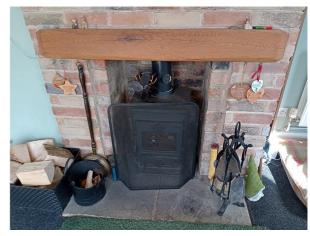

**Lounge** - 11' 0" x 15' 10" (3.37m x 4.85m) With sliding UPVC double-glazed patio doors out to rear, UPVC double-glazed window to the front, wood-burning stove set in brick-faced fire surround with oak beam, radiator.

What3Words: ///snap.bogus.date

Google Co-ordinates: 52.10601657241294, -4.619338522534584

As You Arrive ...

Kitchen

Lounge

Lounge - Another View

Woodburner

Bedroom 1