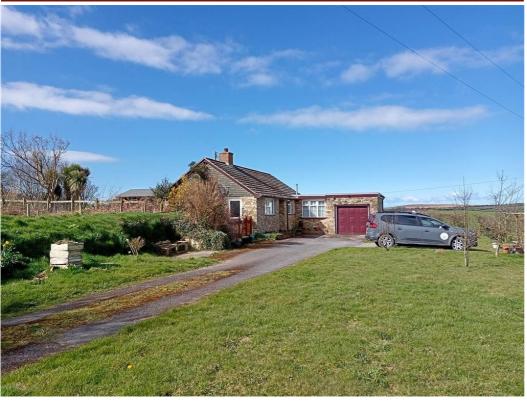

# Brynhaf, Ferwig Road, Penparc, Cardigan, SA43 1SA

\*\*Reduced from £295,000 to £275,000\*\* Brynhaf is a 3 bed non estate detached bungalow located on the back road that takes you from Penparc to Ferwig/Mwnt and being just over 2 miles to the National Trust beach at Mwnt and just under 4 miles to Aberporth Beach. The bungalow has good sized gardens to the front, side and rear and has far reaching views over the surrounding countryside. In the property there is a kitchen, lounge with woodburner, 3 bedrooms, shower room, oil central heating, a studio / summer house in the rear gardens, a polytunnel and an attached garage with plenty of parking space in the front gardens. This is a superbly located property with just a handful of other properties in the vicinity whilst providing easy access to the popular beaches at Mwnt and Aberporth. Please note that this property is of Woolaway concrete panel construction with stone facing.NO FORWARD CHAIN.

# **Key Features**

3 Bed Detached Bungalow

Attached Garage And Plenty Of Parking

Good Sized Gardens To Front, Side, Rear

Walking Distance To Main Bus Route

Far Reaching Views Over Fields

Just Over 2 Miles To Mwnt Beach

## Exterior

**Attached Garage** - With up and over door, power and lighting connected.

**Externally** - Entrance via a driveway to a parking area in front of the property with good sized lawned gardens to the front and rear. The rear gardens have a lovely studio/summer house and a polytunnel with far reaching views over the local countryside and beyond.

Council Tax: Band D, Ceredigion County Council.

**Directions** - From Cardigan, follow the A487 until come into Penparc. Proceed past the garage on your right and then take the next left turn towards Ferwig. Continue on this road for approx. 700 metres and the driveway entrance to Brynhaf is on your left hand side (coloured cream and dark green).