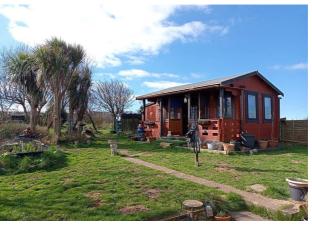

Summer House, Polytunnel & Solar Panels

**Energy Rating: D** 

## Exterior

**Attached Garage** - With up and over door, power and lighting connected.

**Externally** - Entrance via a driveway to a parking area in front of the property with good sized lawned gardens to the front and rear. The rear gardens have a lovely studio/summer house and a polytunnel with far reaching views over the local countryside and beyond.

Rear Gardens

Summer House

Attached Garage

Aberporth Beach Just Under 4 Miles Away