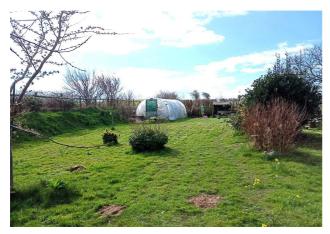

## Exterior

**Attached Garage** - With up and over door, power and lighting connected.

**Externally** - Entrance via a driveway to a parking area in front of the property with good sized lawned gardens to the front and rear. The rear gardens have a lovely studio/summer house and a polytunnel with far reaching views over the local countryside and beyond.

Bedroom 2

Master Bedroom 3

Other View Of Master

Views From Master Bedroom

Shower Room

Rear Patio Area

Large Rear Gardens

Polytunnel