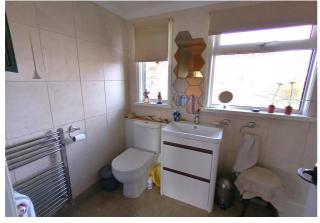

**Master Bedroom** - 11' 7" x 19' 2" (3.54m x 5.85m) With dual aspect UPVC double-glazed windows providing far-reaching views over beautiful unspoilt countryside towards Ferwig and Mwnt, 2 radiators.

**Shower Room** - With 2 frosted UPVC double-glazed windows to the front, low level flush WC, wash hand basin, double shower cubicle, chrome towel radiator, fully tiled.