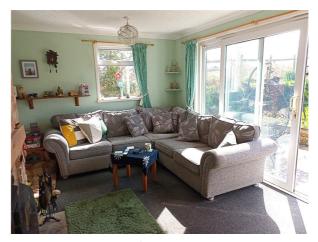

**Lounge** - 11' 0" x 15' 10" (3.37m x 4.85m) With sliding UPVC double-glazed patio doors out to rear, UPVC double-glazed window to the front, wood-burning stove set in brick-faced fire surround with oak beam, radiator.

What3Words: ///snap.bogus.date

Google Co-ordinates: 52.10601657241294, -4.619338522534584

As You Arrive ...

Kitchen

Lounge

Lounge - Another View

Woodburner

Bedroom 1