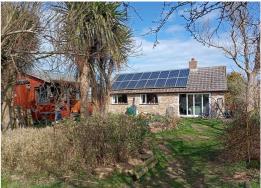

Summer House, Polytunnel & Solar Panels

**Energy Rating: D** 

## Exterior

**Attached Garage** - With up and over door, power and lighting connected.

**Externally** - Entrance via a driveway to a parking area in front of the property with good sized lawned gardens to the front and rear. The rear gardens have a lovely studio/summer house and a polytunnel with far reaching views over the local countryside and beyond.