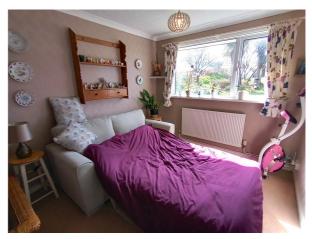

**Bedroom 1 - 8' 9" x 10' 11" (2.69m x 3.35m)** With UPVC double-glazed window to the rear, radiator.

**Bedroom 2** - 11'0" x 11'5" (3.37m x 3.49m) With UPVC double-glazed window to rear, radiator (this room is currently used as a dining room).

What3Words: ///snap.bogus.date

Google Co-ordinates: 52.10601657241294, -4.619338522534584

As You Arrive ...

Kitchen

Lounge

Lounge - Another View

Woodburner

Bedroom 1