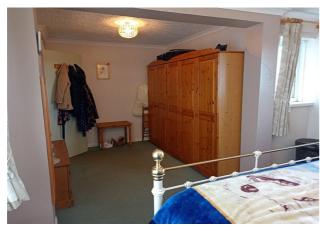

**Bedroom 1 - 8' 9" x 10' 11" (2.69m x 3.35m)** With UPVC double-glazed window to the rear, radiator.

**Bedroom 2** - 11'0" x 11'5" (3.37m x 3.49m) With UPVC double-glazed window to rear, radiator (this room is currently used as a dining room).

**Master Bedroom** - 11' 7" x 19' 2" (3.54m x 5.85m) With dual aspect UPVC double-glazed windows providing far-reaching views over beautiful unspoilt countryside towards Ferwig and Mwnt, 2 radiators.

**Shower Room** - With 2 frosted UPVC double-glazed windows to the front, low level flush WC, wash hand basin, double shower cubicle, chrome towel radiator, fully tiled.