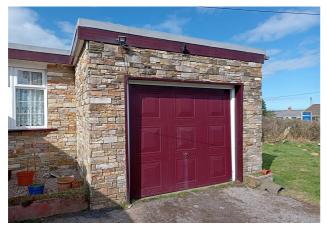

## Exterior

**Attached Garage** - With up and over door, power and lighting connected.

**Externally** - Entrance via a driveway to a parking area in front of the property with good sized lawned gardens to the front and rear. The rear gardens have a lovely studio/summer house and a polytunnel with far reaching views over the local countryside and beyond.