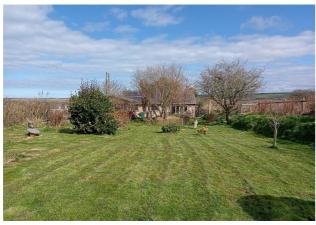

## Exterior

**Attached Garage** - With up and over door, power and lighting connected.

**Externally** - Entrance via a driveway to a parking area in front of the property with good sized lawned gardens to the front and rear. The rear gardens have a lovely studio/summer house and a polytunnel with far reaching views over the local countryside and beyond.

Bedroom 2

Master Bedroom 3

Other View Of Master

Views From Master Bedroom

Shower Room

Rear Patio Area

Large Rear Gardens

Polytunnel