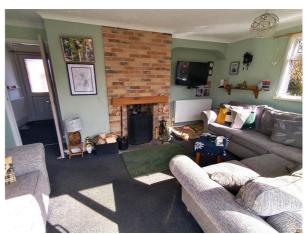

**Lounge** - 11' 0" x 15' 10" (3.37m x 4.85m) With sliding UPVC double-glazed patio doors out to rear, UPVC double-glazed window to the front, wood-burning stove set in brick-faced fire surround with oak beam, radiator.

What3Words: ///snap.bogus.date

Google Co-ordinates: 52.10601657241294, -4.619338522534584

As You Arrive ...

Kitchen

Lounge

Lounge - Another View

Woodburner

Bedroom 1