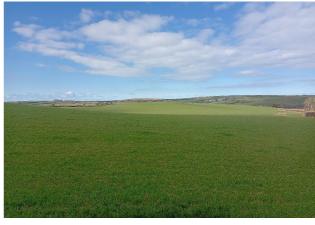

# Brynhaf, Ferwig Road, Penparc, Cardigan, SA43 1SA

\*\*Reduced from £295,000 to £275,000\*\* Brynhaf is a 3 bed non estate detached bungalow located on the back road that takes you from Penparc to Ferwig/Mwnt and being just over 2 miles to the National Trust beach at Mwnt and just under 4 miles to Aberporth Beach. The bungalow has good sized gardens to the front, side and rear and has far reaching views over the surrounding countryside. In the property there is a kitchen, lounge with woodburner, 3 bedrooms, shower room, oil central heating, a studio / summer house in the rear gardens, a polytunnel and an attached garage with plenty of parking space in the front gardens. This is a superbly located property with just a handful of other properties in the vicinity whilst providing easy access to the popular beaches at Mwnt and Aberporth. Please note that this property is of Woolaway concrete panel construction with stone facing.NO FORWARD CHAIN.

Rear Gardens

Summer House

Attached Garage

Aberporth Beach Just Under 4 Miles Away