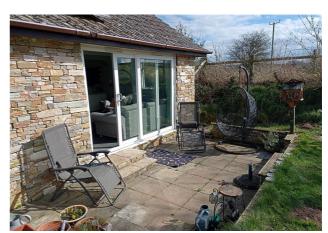

Summer House, Polytunnel & Solar Panels

**Energy Rating: D** 

## Exterior

**Attached Garage** - With up and over door, power and lighting connected.

**Externally** - Entrance via a driveway to a parking area in front of the property with good sized lawned gardens to the front and rear. The rear gardens have a lovely studio/summer house and a polytunnel with far reaching views over the local countryside and beyond.