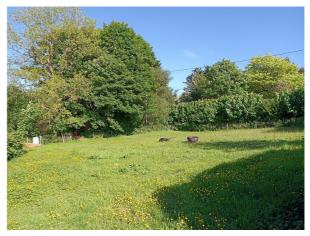

#### Exterior

**Externally** - Very large lawned areas with superb views over open countryside and beyond. Off-street drive parking.

**Garage** - Block-built with "heather purple" Welsh slate roof, window to rear, up and over door accessed from the roadway.

Lawned Gardens

Side Gardens

View From Bottom Of Gardens

Far Reaching Views

Sitting Room

Lounge Plus Possible 2nd Bedroom

Kitchen

Bathroom