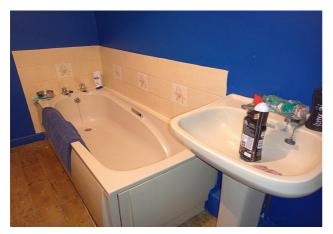

**Bathroom** - With panelled bath, low level flush WC, pedestal wash hand basin, extractor fan.

Bedroom - 13' 8" x 11' 11" (4.2m x 3.64m) into recess.

With window to side with views over open countryside, built-in wardrobe.

Lawned Gardens

Side Gardens

View From Bottom Of Gardens

Far Reaching Views

Sitting Room

Lounge Plus Possible 2nd Bedroom

Kitchen

Bathroom