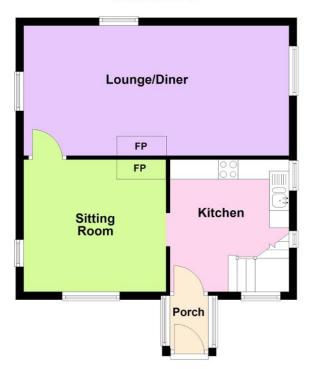

#### **Ground Floor**

Accommodation - Entrance via UPVC double-glazed door into:

Porch - With timber glazed door into:

**Kitchen** - 10' 5" x 9' 10" (3.2m x 3.02m) With window to side, a range of wall and base units, 1.5 bowl sink/drainer unit, space and plumbing for dishwasher, LPG hob, staircase to first floor, through to:

**Sitting Room** - 10' 11" x 11' 10" (3.35m x 3.63m) With two windows to the front and side, solid fuel "Rayburn" cooking range, door into:

**Lounge / Diner - 21' 7" x 10' 9" (6.6m x 3.29m)** With three windows to side and rear, two of which have views over open countryside, fireplace. This room looks like it was originally two rooms so if a 2nd downstairs bedroom was required then all that would be required is to reinstall the old internal wall with a bedroom door as there is already an existing window in what would be the second bedroom.

### Floorplans

#### **Ground Floor**

Gwyn Villa