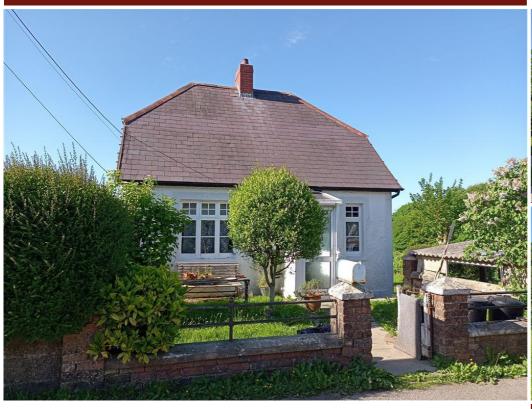

# Gwyn Villa, Capel Iwan Newcastle Emlyn, SA38 9ND

Gwyn Villa has massive potential to extend and improve (subject to any consents required) to provide what would then be a comfortable family home set in just under half an acre of gardens with beautiful far reaching views over open farmland and beyond. Although currently needing updating and modernisation, once done the new owner would have a superbly positioned home with loads of outside space with a garage and detached outbuilding with off street parking. In the house there is a kitchen, sitting room, lounge with potential to subdivide to provide a 2nd downstairs bedroom, on the first floor there is one bedroom and a bathroom. The writer also thinks that there is potential for a building plot to the right hand side of the property as the whole site is just under half an acre, split in two that would give quarter of an acre for each property (subject to consents of course) Quite rare these nowadays!

## **Key Features**

Huge Potential To Extend -Sub to consent

Just Under Half An Acre Of Gardens

Garage And Outbuilding

**Driveway And Off Street Parking** 

Far Reaching Views Over Fields

Needs Alot Of Modernisation/Decoration

#### Exterior

**Externally** - Very large lawned areas with superb views over open countryside and beyond. Off-street drive parking.

**Garage** - Block-built with "heather purple" Welsh slate roof, window to rear, up and over door accessed from the roadway.