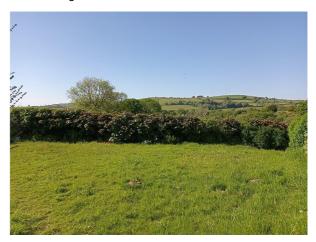

#### Exterior

**Externally** - Very large lawned areas with superb views over open countryside and beyond. Off-street drive parking.

**Garage** - Block-built with "heather purple" Welsh slate roof, window to rear, up and over door accessed from the roadway.

Lawned Gardens

Side Gardens

View From Bottom Of Gardens

Far Reaching Views

Sitting Room

Lounge Plus Possible 2nd Bedroom

Kitchen

Bathroom