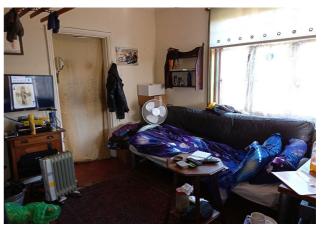

**Sitting Room** - 10' 11" x 11' 10" (3.35m x 3.63m) With two windows to the front and side, solid fuel "Rayburn" cooking range, door into:

**Lounge / Diner - 21' 7" x 10' 9" (6.6m x 3.29m)** With three windows to side and rear, two of which have views over open countryside, fireplace. This room looks like it was originally two rooms so if a 2nd downstairs bedroom was required then all that would be required is to reinstall the old internal wall with a bedroom door as there is already an existing window in what would be the second bedroom.

Lawned Gardens

Side Gardens

View From Bottom Of Gardens

Far Reaching Views

Sitting Room

Lounge Plus Possible 2nd Bedroom

Kitchen

Bathroom