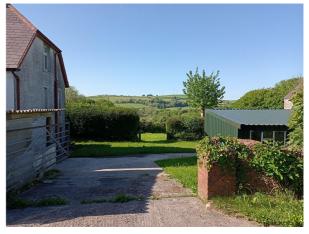

# Gwyn Villa, Capel Iwan Newcastle Emlyn, SA38 9ND

Gwyn Villa has massive potential to extend and improve (subject to any consents required) to provide what would then be a comfortable family home set in just under half an acre of gardens with beautiful far reaching views over open farmland and beyond. Although currently needing updating and modernisation, once done the new owner would have a superbly positioned home with loads of outside space with a garage and detached outbuilding with off street parking. In the house there is a kitchen, sitting room, lounge with potential to subdivide to provide a 2nd downstairs bedroom, on the first floor there is one bedroom and a bathroom. The writer also thinks that there is potential for a building plot to the right hand side of the property as the whole site is just under half an acre, split in two that would give quarter of an acre for each property (subject to consents of course) Quite rare these nowadays!

#### Exterior

**Externally** - Very large lawned areas with superb views over open countryside and beyond. Off-street drive parking.

**Garage** - Block-built with "heather purple" Welsh slate roof, window to rear, up and over door accessed from the roadway.

**Detached Garage** 

Driveway / Off Street Parking

Large Gardens -Just Under Half An Acre

Gardens And Views

Elfed for 2.5 miles. After the long straight, turn right sign-posted Capel Iwan (with a brown caravan/camping sign). Proceed for approx 250m into Pantybwlch and then take the left turn. Proceed down this road for just under a mile, passing a left-hand turn and continue. Gwyn Villa is the LAST property on the right-hand side before the junction, denoted by our For Sale board.