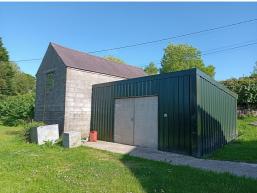

#### Exterior

**Externally** - Very large lawned areas with superb views over open countryside and beyond. Off-street drive parking.

**Garage** - Block-built with "heather purple" Welsh slate roof, window to rear, up and over door accessed from the roadway.

**Steel Outbuilding** - Accessed via double doors from the gardens, constructed of steel cladding walls and roof.

**General Information** - Viewings: Strictly by appointment via the agents, Houses For Sale in Wales or our sister company, The Smallholding Centre