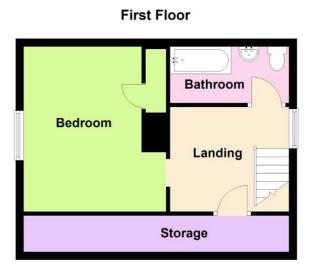

#### First Floor

First Floor - Accessed via staircase from kitchen leading to:

**Landing Area** - With window overlooking the large side lawned gardens and the two outbuildings / garages, under-eaves storage space.

**Bathroom** - With panelled bath, low level flush WC, pedestal wash hand basin, extractor fan.

Bedroom - 13' 8" x 11' 11" (4.2m x 3.64m) into recess.

With window to side with views over open countryside, built-in wardrobe.

### Floorplans

#### **Ground Floor**

Gwyn Villa