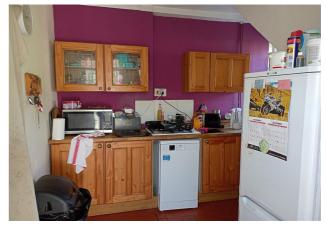

#### **Ground Floor**

Accommodation - Entrance via UPVC double-glazed door into:

Porch - With timber glazed door into:

**Kitchen** - 10' 5" x 9' 10" (3.2m x 3.02m) With window to side, a range of wall and base units, 1.5 bowl sink/drainer unit, space and plumbing for dishwasher, LPG hob, staircase to first floor, through to:

Lawned Gardens

Side Gardens

View From Bottom Of Gardens

Far Reaching Views

Sitting Room

Lounge Plus Possible 2nd Bedroom

Kitchen

Bathroom