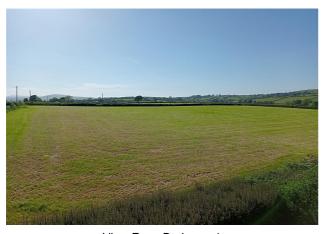

#### Exterior

**Externally** - Very large lawned areas with superb views over open countryside and beyond. Off-street drive parking.

**Garage** - Block-built with "heather purple" Welsh slate roof, window to rear, up and over door accessed from the roadway.

**Detached Garage** 

Driveway / Off Street Parking

Large Gardens -Just Under Half An Acre

Gardens And Views

Elfed for 2.5 miles. After the long straight, turn right sign-posted Capel Iwan (with a brown caravan/camping sign). Proceed for approx 250m into Pantybwlch and then take the left turn. Proceed down this road for just under a mile, passing a left-hand turn and continue. Gwyn Villa is the LAST property on the right-hand side before the junction, denoted by our For Sale board.

Lawned Gardens

Side Gardens

View From Bottom Of Gardens

Far Reaching Views

Sitting Room

Lounge Plus Possible 2nd Bedroom

Kitchen

Bathroom