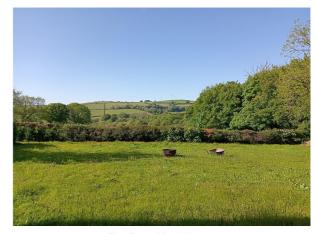

#### Exterior

**Externally** - Very large lawned areas with superb views over open countryside and beyond. Off-street drive parking.

**Garage** - Block-built with "heather purple" Welsh slate roof, window to rear, up and over door accessed from the roadway.

Lawned Gardens

Side Gardens

View From Bottom Of Gardens

Far Reaching Views

Sitting Room

Lounge Plus Possible 2nd Bedroom

Kitchen

Bathroom