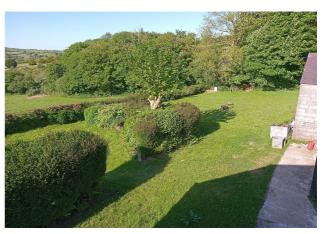

#### Exterior

**Externally** - Very large lawned areas with superb views over open countryside and beyond. Off-street drive parking.

**Garage** - Block-built with "heather purple" Welsh slate roof, window to rear, up and over door accessed from the roadway.

Lawned Gardens

Side Gardens

View From Bottom Of Gardens

Far Reaching Views

Sitting Room

Lounge Plus Possible 2nd Bedroom

Kitchen

Bathroom