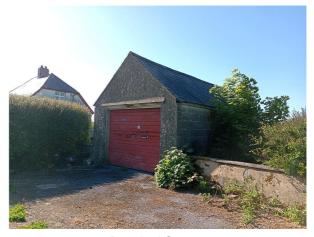

#### Exterior

**Externally** - Very large lawned areas with superb views over open countryside and beyond. Off-street drive parking.

**Garage** - Block-built with "heather purple" Welsh slate roof, window to rear, up and over door accessed from the roadway.